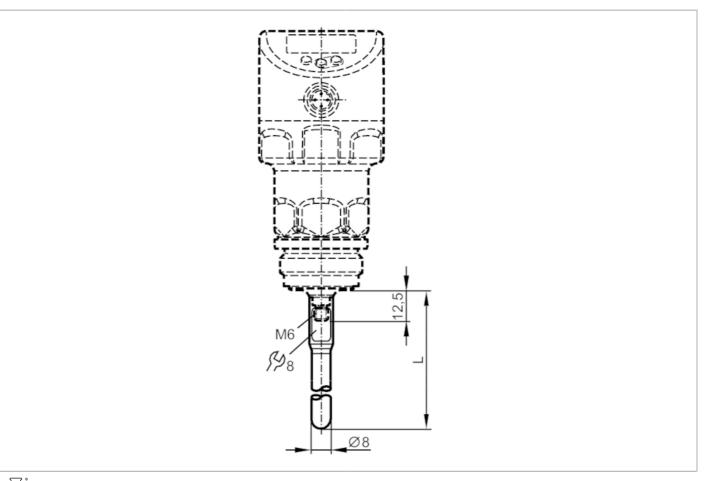

## Probe for level sensors

LR HYGIENE PROBE L1500

## EC 1935/2004 EHEDG Certified FCM

| Application                                          |      |                                |
|------------------------------------------------------|------|--------------------------------|
| Design                                               |      | hygienic, for level sensors LR |
| Application                                          |      | hygienic systems               |
| Measuring/setting range                              |      |                                |
| Probe length L                                       | [mm] | 1500                           |
| Mechanical data                                      |      |                                |
| Weight                                               | [g]  | 650                            |
| Materials                                            |      | stainless steel (316L/1.4404)  |
| Tightening torque                                    | [Nm] | < 6.5                          |
| Surface characteristics Ra/Ra<br>of the wetted parts | 2    | < 0.8 / 8                      |
| Hygienic equipment class to DIN 11866                |      | H3                             |
| Remarks                                              |      |                                |
| Pack quantity                                        |      | 1 pcs.                         |