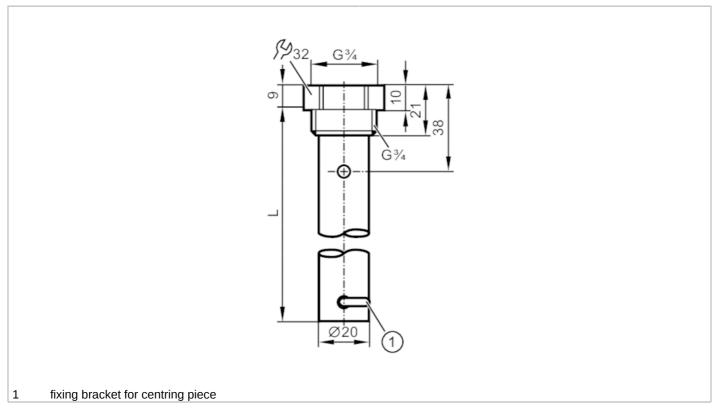

## **CRN**

| Application                              |        |                                                                                                                                                               |
|------------------------------------------|--------|---------------------------------------------------------------------------------------------------------------------------------------------------------------|
| Design                                   |        | for level sensors LR                                                                                                                                          |
| Medium temperature                       | [°C]   | -40200                                                                                                                                                        |
| Pressure rating                          | [bar]  | 16                                                                                                                                                            |
| Vacuum resistance                        | [mbar] | -1000                                                                                                                                                         |
| MAWP (for applications according to CRN) | [bar]  | 16                                                                                                                                                            |
| Mechanical data                          |        |                                                                                                                                                               |
| Weight                                   | [g]    | 215.5                                                                                                                                                         |
| Materials                                |        | Coaxial pipe: stainless steel (304/1.4301); Sealing: NBR reinforced fibre; Centring piece: PPS reinforced fibre; fixing bracket: stainless steel (301/1.4310) |
| Sensor connection                        |        | threaded connection G 3/4 internal thread                                                                                                                     |
| Process connection                       |        | threaded connection G 3/4 external thread                                                                                                                     |
| Length L                                 | [mm]   | 300                                                                                                                                                           |
| Accessories                              |        |                                                                                                                                                               |
| Items supplied                           |        | Sealing: 1                                                                                                                                                    |
| Remarks                                  |        |                                                                                                                                                               |
| Pack quantity                            |        | 1 pcs.                                                                                                                                                        |