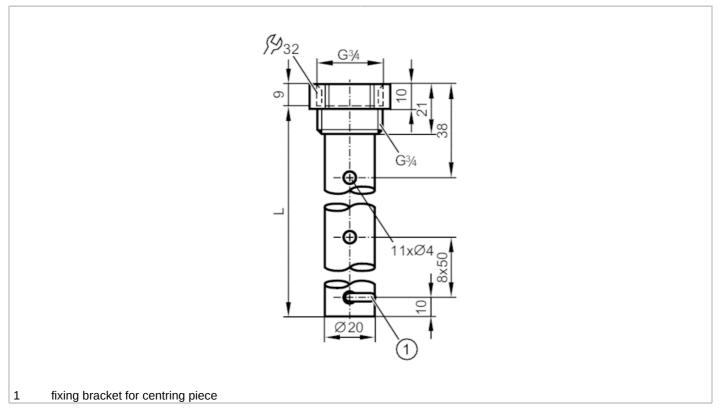

## **CRN**

| Application                              |        |                                                                                                                                                                   |
|------------------------------------------|--------|-------------------------------------------------------------------------------------------------------------------------------------------------------------------|
| Design                                   |        | for level sensors LR                                                                                                                                              |
| Medium temperature                       | [°C]   | -40200                                                                                                                                                            |
| Pressure rating                          | [bar]  | 16                                                                                                                                                                |
| Vacuum resistance                        | [mbar] | -1000                                                                                                                                                             |
| MAWP (for applications according to CRN) | [bar]  | 16                                                                                                                                                                |
| Mechanical data                          |        |                                                                                                                                                                   |
| Weight                                   | [g]    | 890                                                                                                                                                               |
| Materials                                |        | Coaxial pipe: stainless steel (1.4301 / 304); Sealing: NBR reinforced fibre; Centring piece: PPS reinforced fibre; fixing bracket: stainless steel (1.4310 / 301) |
| Sensor connection                        |        | threaded connection G 3/4 internal thread                                                                                                                         |
| Process connection                       |        | threaded connection G 3/4 external thread                                                                                                                         |
| Length L                                 | [mm]   | 1600                                                                                                                                                              |
| Accessories                              |        |                                                                                                                                                                   |
| Items supplied                           |        | Sealing: 1                                                                                                                                                        |
| Accessories (optional)                   |        | Centring piece for coaxial pipes:, E43222                                                                                                                         |
| Remarks                                  |        |                                                                                                                                                                   |
| Remarks                                  |        | When used under DNV GL conditions mounting of an additional centring piece is required                                                                            |
| Pack quantity                            |        | 1 pcs.                                                                                                                                                            |