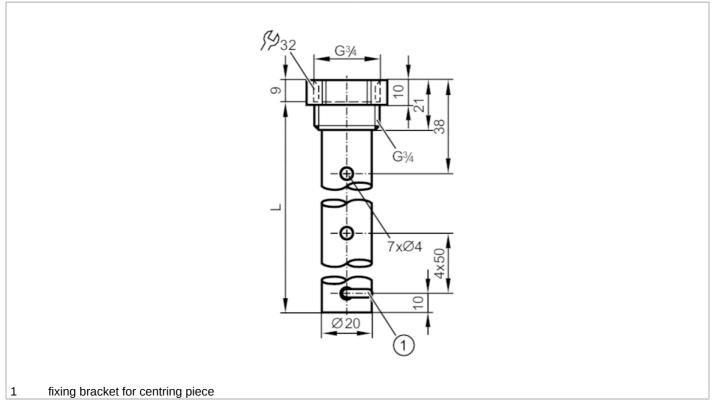

## **CRN**

| Application                              |        |                                                                                                                                                                   |
|------------------------------------------|--------|-------------------------------------------------------------------------------------------------------------------------------------------------------------------|
| Design                                   |        | for level sensors LR                                                                                                                                              |
| Medium temperature                       | [°C]   | -40200                                                                                                                                                            |
| Pressure rating                          | [bar]  | 16                                                                                                                                                                |
| Vacuum resistance                        | [mbar] | -1000                                                                                                                                                             |
| MAWP (for applications according to CRN) | [bar]  | 16                                                                                                                                                                |
| Mechanical data                          |        |                                                                                                                                                                   |
| Weight                                   | [g]    | 780                                                                                                                                                               |
| Materials                                |        | Coaxial pipe: stainless steel (1.4301 / 304); Sealing: NBR reinforced fibre; Centring piece: PPS reinforced fibre; fixing bracket: stainless steel (1.4310 / 301) |
| Sensor connection                        |        | threaded connection G 3/4 internal thread                                                                                                                         |
| Process connection                       |        | threaded connection G 3/4 external thread                                                                                                                         |
| Length L                                 | [mm]   | 1400                                                                                                                                                              |
| Accessories                              |        |                                                                                                                                                                   |
| Items supplied                           |        | Sealing: 1                                                                                                                                                        |
| Remarks                                  |        |                                                                                                                                                                   |
| Pack quantity                            |        | 1 pcs.                                                                                                                                                            |