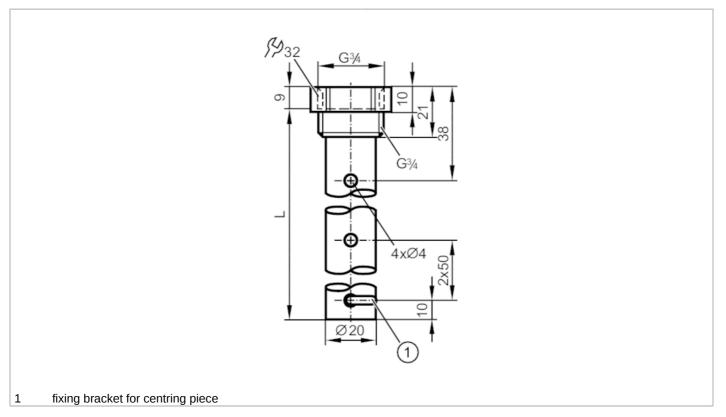

## CRN

| Application                              |        |                                                                                                                                                                      |
|------------------------------------------|--------|----------------------------------------------------------------------------------------------------------------------------------------------------------------------|
| Design                                   |        | for level sensors LR                                                                                                                                                 |
| Medium temperature                       | [°C]   | -40200                                                                                                                                                               |
| Pressure rating                          | [bar]  | 16                                                                                                                                                                   |
| Vacuum resistance                        | [mbar] | -1000                                                                                                                                                                |
| MAWP (for applications according to CRN) | [bar]  | 16                                                                                                                                                                   |
| Mechanical data                          |        |                                                                                                                                                                      |
| Weight                                   | [g]    | 180.5                                                                                                                                                                |
| Materials                                |        | Coaxial pipe: stainless steel (1.4301 / 304); Sealing: NBR reinforced fibre;<br>Centring piece: PPS reinforced fibre; fixing bracket: stainless steel (1.4310 / 301) |
| Sensor connection                        |        | threaded connection G 3/4 internal thread                                                                                                                            |
| Process connection                       |        | threaded connection G 3/4 external thread                                                                                                                            |
| Length L                                 | [mm]   | 240                                                                                                                                                                  |
| Accessories                              |        |                                                                                                                                                                      |
| Items supplied                           |        | Sealing: 1                                                                                                                                                           |
| Remarks                                  |        |                                                                                                                                                                      |
| Pack quantity                            |        | 1 pcs.                                                                                                                                                               |