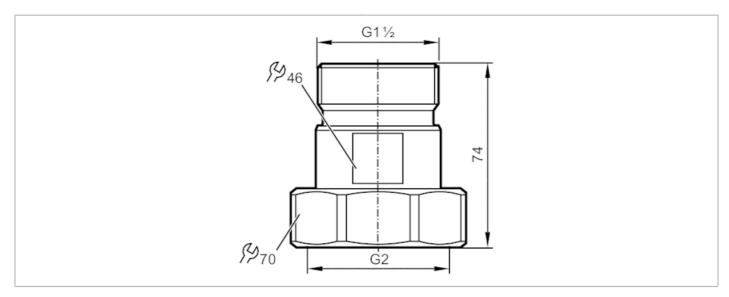

## ACS

| Application                  |       |                                                                                                               |
|------------------------------|-------|---------------------------------------------------------------------------------------------------------------|
| Design                       |       | for flow sensors Typ SM2, SM9                                                                                 |
| Pressure rating              | [bar] | 16                                                                                                            |
| Tests / approvals            |       |                                                                                                               |
| Pressure Equipment Directive | 9     | A possible classification to PED depends on the application and has to be carried out by the user / operator. |
| Safety instructions          |       | The compatibility between medium and product material has to be checked in all applications.                  |
| Mechanical data              |       |                                                                                                               |
| Weight                       | [g]   | 1519.5                                                                                                        |
| Materials                    |       | Adapter: stainless steel (316Ti/1.4571); Gasket: Centellen 55 x 43 x 3 mm                                     |
| Sensor connection            |       | G 2                                                                                                           |
| Process connection           |       | threaded connection G 1 1/2                                                                                   |
| Accessories                  |       |                                                                                                               |
| Items supplied               |       | O-rings: 2                                                                                                    |
| Remarks                      |       |                                                                                                               |
| Pack quantity                |       | 2 pcs.                                                                                                        |