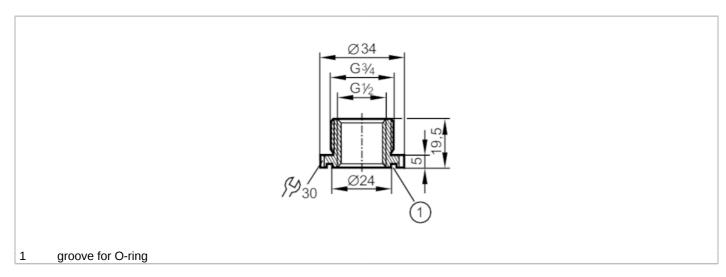

## Mounting adapter for flow sensors

| Application                  |     |                                                                                                               |
|------------------------------|-----|---------------------------------------------------------------------------------------------------------------|
| Design                       |     | for flow sensors SM6                                                                                          |
| Tests / approvals            |     |                                                                                                               |
| Pressure Equipment Directive |     | A possible classification to PED depends on the application and has to be carried out by the user / operator. |
| Safety instructions          |     | The compatibility between medium and product material has to be checked in all applications.                  |
| Mechanical data              |     |                                                                                                               |
| Weight                       | [g] | 86                                                                                                            |
| Materials                    |     | Adapter: stainless steel (1.4404 / 316L); O-ring: FKM 24 x 2 mm; Gasket: Centellen                            |
| Sensor connection            |     | G 1/2                                                                                                         |
| Process connection           |     | threaded connection G 3/4 external thread                                                                     |
| Sealing                      |     | flat seal                                                                                                     |
| Accessories                  |     |                                                                                                               |
| Items supplied               |     | O-rings: 2                                                                                                    |
|                              |     | O-rings: 2                                                                                                    |
| Remarks                      |     |                                                                                                               |
| Pack quantity                |     | 2 pcs.                                                                                                        |