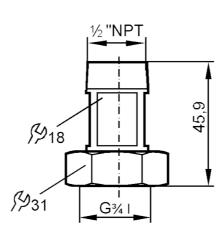

## Mounting adapter for flow sensors

ADAPTER G3/4-NPT1/2/MS

## CRN

| Application                              |       |                                                                                                               |
|------------------------------------------|-------|---------------------------------------------------------------------------------------------------------------|
| Design                                   |       | for flow sensors SM7 / SU7                                                                                    |
| Pressure rating                          | [bar] | 16                                                                                                            |
| MAWP (for applications according to CRN) | [bar] | 16                                                                                                            |
| Tests / approvals                        |       |                                                                                                               |
| Pressure Equipment Directive             |       | A possible classification to PED depends on the application and has to be carried out by the user / operator. |
| Safety instructions                      |       | The compatibility between medium and product material has to be checked in all applications.                  |
| Mechanical data                          |       |                                                                                                               |
| Weight                                   | [g]   | 226                                                                                                           |
| Materials                                |       | brass                                                                                                         |
| Sensor connection                        |       | G 3/4                                                                                                         |
| Process connection                       |       | threaded connection 1/2" NPT                                                                                  |
| Accessories                              |       |                                                                                                               |
| Items supplied                           |       | sealings: 2, Centellen                                                                                        |
| Remarks                                  |       |                                                                                                               |
| Pack quantity                            |       | 2 pcs.                                                                                                        |