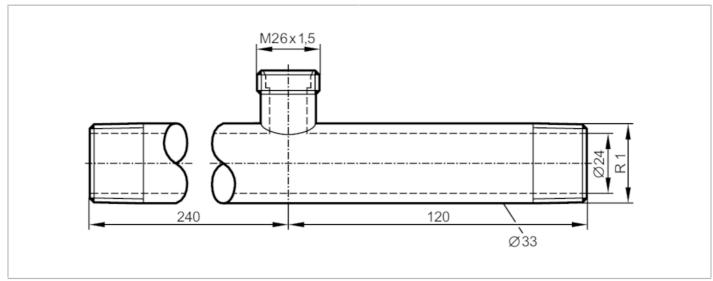

## T-piece

T-PIECE R1-M26X1.5-R1

| Application                  |         |                                                                                                               |
|------------------------------|---------|---------------------------------------------------------------------------------------------------------------|
| Design                       |         | for sensors and adapters with process connection M26x1,5                                                      |
| Flow range                   | [l/min] | 040                                                                                                           |
| Application                  |         | for industrial applications                                                                                   |
| Media                        |         | liquids and gases                                                                                             |
| Pressure rating              | [bar]   | 30                                                                                                            |
| Tests / approvals            |         |                                                                                                               |
| Pressure Equipment Directive |         | A possible classification to PED depends on the application and has to be carried out by the user / operator. |
| Safety instructions          |         | The compatibility between medium and product material has to be checked in all applications.                  |
| Mechanical data              |         |                                                                                                               |
| Weight                       | [g]     | 1265                                                                                                          |
| Materials                    |         | stainless steel (316Ti/1.4571)                                                                                |
| Sensor connection            |         | M26 x 1,5                                                                                                     |
| Process connection           |         | threaded connection R 1                                                                                       |
| Accessories                  |         |                                                                                                               |
| Accessories (optional)       |         | Adapter: $1 \times M18 \times 1.5$ , for direct connection of flow sensors, E40104                            |
| Remarks                      |         |                                                                                                               |
| Pack quantity                |         | 1 pcs.                                                                                                        |