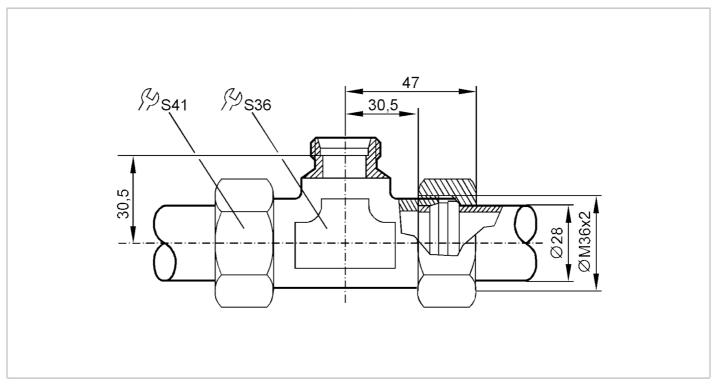

## T-piece with progressive ring fitting

T-PIECE QL28-18-28/MS

| Application                  |       |                                                                                                               |
|------------------------------|-------|---------------------------------------------------------------------------------------------------------------|
| Design                       |       | for sensors and adapters with process connection M26x1,5                                                      |
| Application                  |       | for industrial applications                                                                                   |
| Media                        |       | liquids and gases                                                                                             |
| Pressure rating              | [bar] | 160                                                                                                           |
| Tests / approvals            |       |                                                                                                               |
| Pressure Equipment Directive |       | A possible classification to PED depends on the application and has to be carried out by the user / operator. |
| Safety instructions          |       | The compatibility between medium and product material has to be checked in all applications.                  |
| Mechanical data              |       |                                                                                                               |
| Weight                       | [g]   | 572.8                                                                                                         |
| Type of mounting             |       | Recommendation: precision steel pipes 28 x 1,5 DIN 2391/ISO 3304                                              |
| Materials                    |       | brass (2.0401)                                                                                                |
| Sensor connection            |       | M26 x 1,5                                                                                                     |
| Process connection           |       | Ø 28 mm                                                                                                       |
| Accessories                  |       |                                                                                                               |
| Accessories (optional)       |       | Adapter: 1 x M18 x 1,5, for direct connection of flow sensors, E40104                                         |
| Remarks                      |       |                                                                                                               |
| Pack quantity                |       | 1 pcs.                                                                                                        |