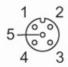

#### Connection

Core colours:

 BK =
 black

 BN =
 brown

 BU =
 blue

 GY =
 grey

 WH =
 white