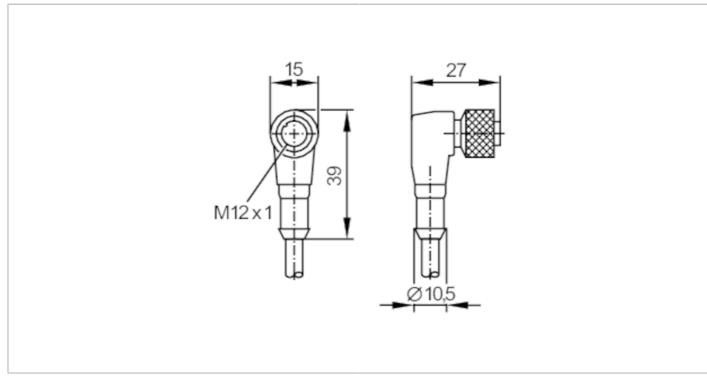

#### Alternative articles: ENC10A

When selecting an alternative article and accessories please note that technical data may differ!

| Application               |      |                                                                                                                                  |
|---------------------------|------|----------------------------------------------------------------------------------------------------------------------------------|
| Application               |      |                                                                                                                                  |
| Application               |      | Ex zone 1                                                                                                                        |
| Electrical data           |      |                                                                                                                                  |
| Operating voltage         | [V]  | 1030 DC                                                                                                                          |
| Operating conditions      |      |                                                                                                                                  |
| Ambient temperature       | [°C] | -2590                                                                                                                            |
| Protection                |      | IP 67                                                                                                                            |
| Safety classification     |      |                                                                                                                                  |
| Max. internal capacitance | [nF] | 0.152                                                                                                                            |
| Max. internal inductance  | [µH] | 1.2                                                                                                                              |
| Mechanical data           |      |                                                                                                                                  |
| Dimensions                | [mm] | 27 x 15 x 39                                                                                                                     |
| Materials                 |      | TPU                                                                                                                              |
| Moulded-body material     |      | TPU                                                                                                                              |
| Material nut              |      | brass, nickel-plated                                                                                                             |
| Remarks                   |      |                                                                                                                                  |
| Remarks                   |      | When using sockets in hazardous areas (ATEX) there are special requirements regarding wiring.                                    |
|                           |      | The requirements of the applicable installation regulations must be absolutely adhered to by the user on his own responsibility. |
|                           |      |                                                                                                                                  |

# Electrical connection - socket

Connector: 1 x M12, angled; coding: A; Moulded body: TPU; Locking: brass, nickel-plated