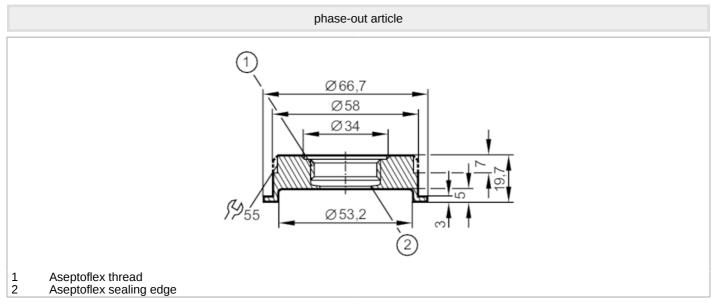

## E33092

## Mounting adapter for process sensors







## EC 1935/2004 FDA

| Application                                       |       |                                                                                                               |
|---------------------------------------------------|-------|---------------------------------------------------------------------------------------------------------------|
| Pressure rating                                   | [bar] | 25                                                                                                            |
| Tests / approvals                                 |       |                                                                                                               |
| Pressure Equipment Directive                      |       | A possible classifi