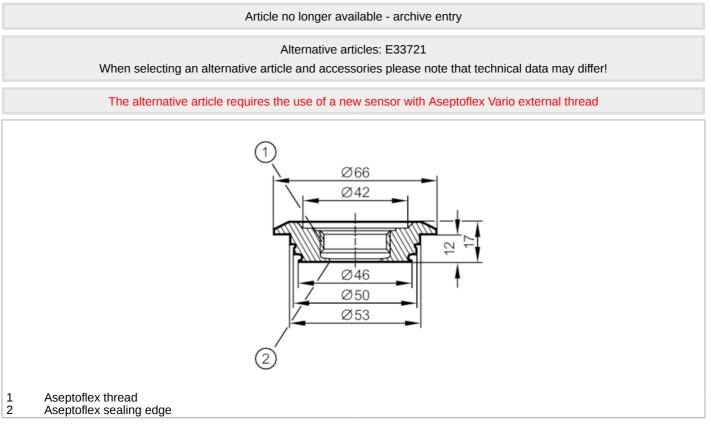

## **Process adapter Varivent**

ADAP IFM-VARIV D=50(DN25/1)

## EC 1935/2004 EHEDG Certified

| Application                                       |       |                                                                                                               |
|---------------------------------------------------|-------|---------------------------------------------------------------------------------------------------------------|
| Pressure rating                                   | [bar] | 25                                                                                                            |
| Tests / approvals                                 |       |                                                                                                               |
| Pressure Equipment Directive                      |       | A possible classification to PED depends on the application and has to be carried out by the user / operator. |
| Safety instructions                               |       | The compatibility between medium and product material has to be checked in all applications.                  |
| Mechanical data                                   |       |                                                                                                               |
| Weight                                            | [g]   | 241.8                                                                                                         |
| Materials                                         |       | stainless steel (316L/1.4404)                                                                                 |
| Sensor connection                                 |       | Aseptoflex                                                                                                    |
| Process connection                                |       | Varivent Form F, DN25 (1"), Ø 50 mm                                                                           |
| Surface characteristics Ra/Rz of the wetted parts |       | 0.4 / 4                                                                                                       |
| Hygienic equipment class to<br>DIN 11866          |       | H4                                                                                                            |
| Remarks                                           |       |                                                                                                               |
| Pack quantity                                     |       | 1 pcs.                                                                                                        |