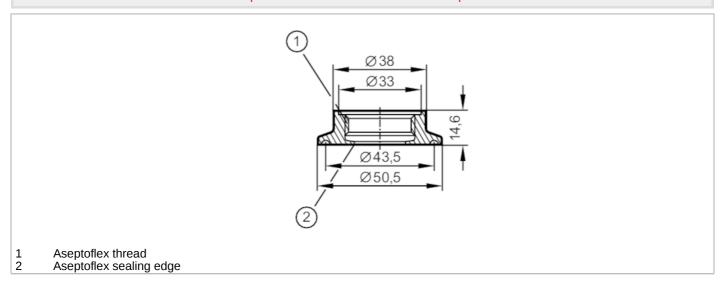

# EC 1935/2004 FCM FDA

| Application                                       |       |                                                                                                               |
|---------------------------------------------------|-------|---------------------------------------------------------------------------------------------------------------|
| Pressure rating                                   | [bar] | 16                                                                                                            |
| Tests / approvals                                 |       |                                                                                                               |
| Pressure Equipment Directive                      |       | A possible classification to PED depends on the application and has to be carried out by the user / operator. |
| Safety instructions                               |       | The compatibility between medium and product material has to be checked in all applications.                  |
| Mechanical data                                   |       |                                                                                                               |
| Weight                                            | [g]   | 127                                                                                                           |
| Materials                                         |       | stainless steel (316L/1.4404)                                                                                 |
| Sensor connection                                 |       | Aseptoflex                                                                                                    |
| Process connection                                |       | Clamp DN25DN40 (11,5") DIN 32676 (ISO 2852)                                                                   |
| Surface characteristics Ra/Rz of the wetted parts |       | 0.4 / 4                                                                                                       |
| Remarks                                           |       |                                                                                                               |
| Pack quantity                                     |       | 1 pcs.                                                                                                        |