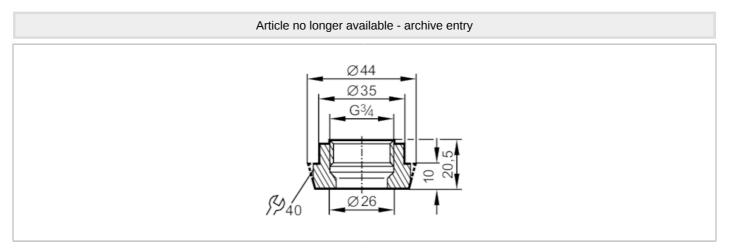

## Process adapter hygienic pipe fitting

ADAPT G3/4-DIN11851/DN25 (1)

| Application               |       |                                                                                                               |
|---------------------------|-------|---------------------------------------------------------------------------------------------------------------|
| Pressure rating           | [bar] | 40                                                                                                            |
| Tests / approvals         |       |                                                                                                               |
| Pressure Equipment Direct | ctive | A possible classification to PED depends on the application and has to be carried out by the user / operator. |
| Safety instructions       |       | The compatibility between medium and product material has to be checked in all applications.                  |
| Mechanical data           |       |                                                                                                               |
| Weight                    | [9]   | 146.5                                                                                                         |
| Materials (wetted parts)  |       | stainless steel (316L/1.4404) ; surface characteristics : Ra<0,4 / Rz 4                                       |
| Sensor connection         |       | G 3/4                                                                                                         |
| Process connection        |       | hygienic pipe fitting DN25 (1") DIN 11851                                                                     |
| Remarks                   |       |                                                                                                               |
| Pack quantity             |       | 1 pcs.                                                                                                        |