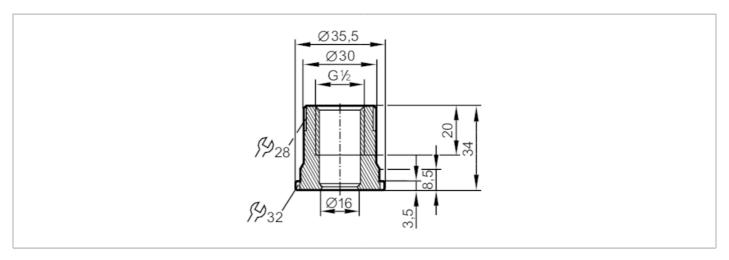

## E33430

## Process adapter for SMS pipe fitting

ADAPT G1/2-SMS DN25

## EC 1935/2004 EHEDG Tested FCM FDA

| Application                                       |       |                                                                                                               |
|---------------------------------------------------|-------|---------------------------------------------------------------------------------------------------------------|
| Pressure rating                                   | [bar] | 40                                                                                                            |
| Tests / approvals                                 |       |                                                                                                               |
| Pressure Equipment Directive                      |       | A possible classification to PED depends on the application and has to be carried out by the user / operator. |
| Safety instructions                               |       | The compatibility between medium and product material has to be checked in all applications.                  |
| Mechanical data                                   |       |                                                                                                               |
| Weight                                            | [g]   | 175                                                                                                           |
| Materials                                         |       | stainless steel (316L/1.4435)                                                                                 |
| Sensor connection                                 |       | G 1/2 sealing cone                                                                                            |
| Process connection                                |       | SMS pipe fitting DN25                                                                                         |
| Surface characteristics Ra/Rz of the wetted parts |       | 0.4 / 4                                                                                                       |
| Remarks                                           |       |                                                                                                               |
| Pack quantity                                     |       | 1 pcs.                                                                                                        |