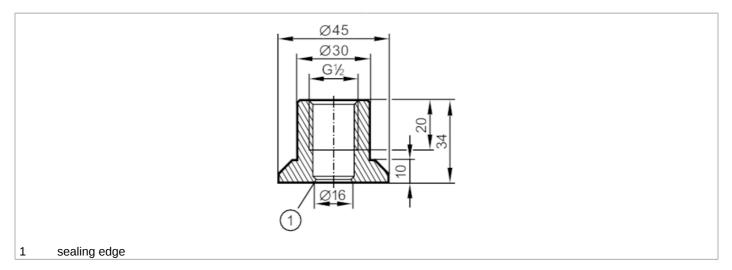

## CRN EC 1935/2004 EHEDG Tested FCM

| Application                                 |       |                                                                                                               |
|---------------------------------------------|-------|---------------------------------------------------------------------------------------------------------------|
| Pressure rating                             | [bar] | 50                                                                                                            |
| Note on pressure rating                     |       | for the connection sensor - adapter                                                                           |
| MAWP (for applications<br>according to CRN) | [bar] | 75                                                                                                            |
| Tests / approvals                           |       |                                                                                                               |
| Pressure Equipment Directiv                 | /e    | A possible classification to PED depends on the application and has to be carried out by the user / operator. |
| Safety instructions                         |       | The compatibility between medium and product material has to be checked in all applications.                  |
| Mechanical data                             |       |                                                                                                               |
| Weight                                      | [g]   | 190                                                                                                           |
| Materials                                   |       | stainless steel (316L/1.4435)                                                                                 |
| Sensor connection                           |       | G 1/2 sealing cone                                                                                            |
| Process connection                          |       | welding adapter Ø 45 mm                                                                                       |
| Remarks                                     |       |                                                                                                               |
| Pack quantity                               |       | 1 pcs.                                                                                                        |