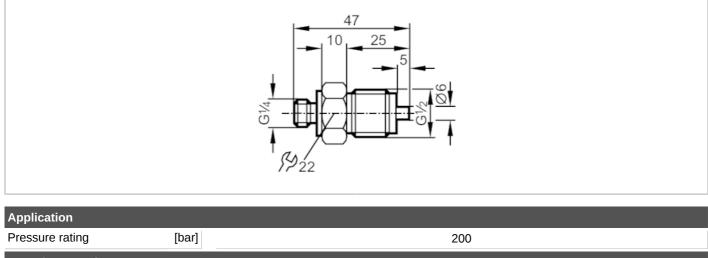

## Screw-in adapter for process sensors

ADAPT G1/4A-G1/2A

| Tests / approvals            |     |                                                                                                               |
|------------------------------|-----|---------------------------------------------------------------------------------------------------------------|
| Pressure Equipment Directive |     | A possible classification to PED depends on the application and has to be carried out by the user / operator. |
| Safety instructions          |     | The compatibility between medium and product material has to be checked in all applications.                  |
| Mechanical data              |     |                                                                                                               |
| Weight                       | [g] | 89.5                                                                                                          |
| Materials                    |     | stainless steel (303/1.4305); Sealing: FKM                                                                    |
| Sensor connection            |     | G 1/4                                                                                                         |
| Process connection           |     | threaded connection G 1/2                                                                                     |
| Remarks                      |     |                                                                                                               |
| Pack quantity                |     | 1 pcs.                                                                                                        |