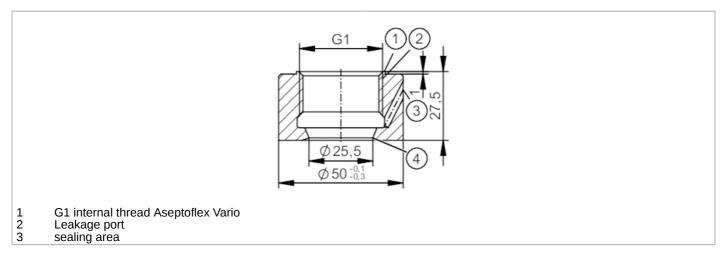

## **EHEDG** Certified

| Application                                       |       |                                                                                                               |
|---------------------------------------------------|-------|---------------------------------------------------------------------------------------------------------------|
| Design                                            |       | with leakage port                                                                                             |
| Pressure rating                                   | [bar] | 16                                                                                                            |
| Note on pressure rating                           |       | for the connection sensor - adapter                                                                           |
| Tests / approvals                                 |       |                                                                                                               |
| Pressure Equipment Directive                      |       | A possible classification to PED depends on the application and has to be carried out by the user / operator. |
| Safety instructions                               |       | The compatibility between medium and product material has to be checked in all applications.                  |
| Mechanical data                                   |       |                                                                                                               |
| Weight                                            | [g]   | 312.8                                                                                                         |
| Materials                                         |       | stainless steel (316L/1.4435)                                                                                 |
| Sensor connection                                 |       | G 1 sealing cone                                                                                              |
| Process connection                                |       | welding adapter Ø 50 mm                                                                                       |
| Surface characteristics Ra/Rz of the wetted parts |       | 0.4 / 4                                                                                                       |
| Remarks                                           |       |                                                                                                               |
| Pack quantity                                     |       | 1 pcs.                                                                                                        |