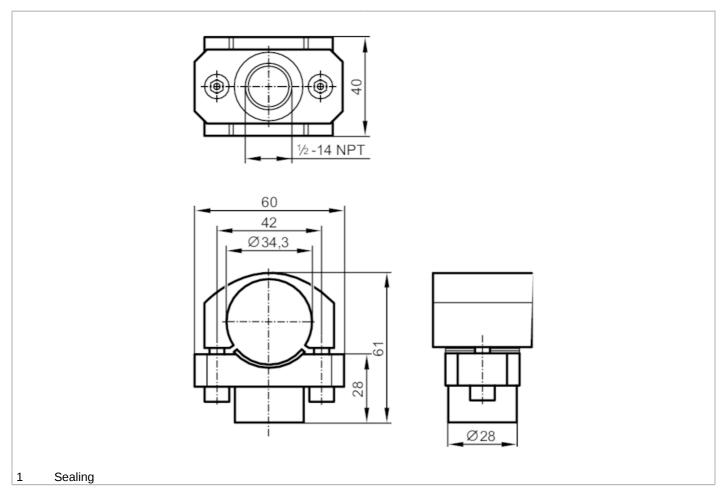

## Conduit adapter mounting set for connectors

CONDUIT ADAPTER 1/2 NPT

| Application       |      |                                                                                                     |
|-------------------|------|-----------------------------------------------------------------------------------------------------|
| Design            |      | For pressure sensors with lateral connector, for protective tube with coupling, 1/2 - 14 NPT        |
| Mechanical data   |      |                                                                                                     |
| Weight            | [g]  | 393.5                                                                                               |
| Materials         |      | Clamping device: stainless steel (1.4305 / 303); clamp: stainless steel (316L/1.4404); Sealing: FKM |
| Tightening torque | [Nm] | 5; (see operating instructions)                                                                     |
| Remarks           |      |                                                                                                     |
| Pack quantity     |      | 1 pcs.                                                                                              |