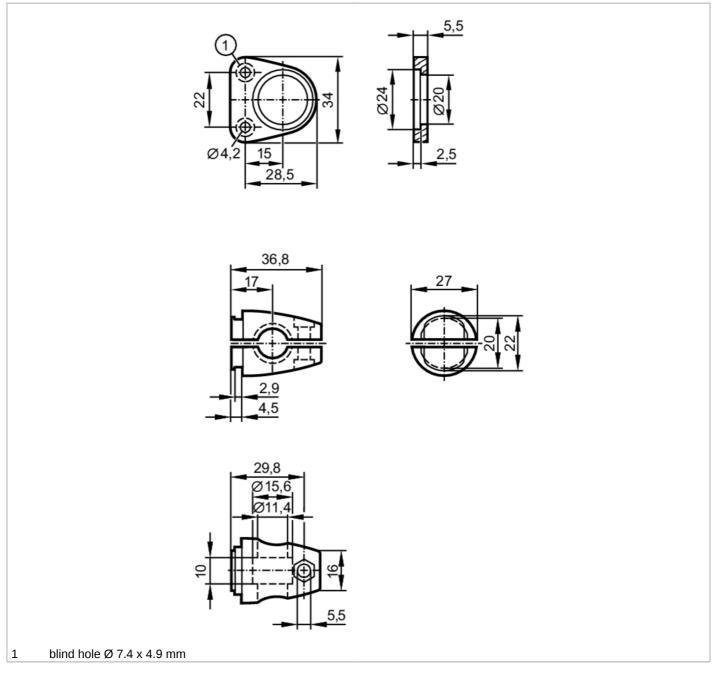

## **Mounting set**

Mounting Set Compact Cam

| Application      |     |                                                                                                                               |  |
|------------------|-----|-------------------------------------------------------------------------------------------------------------------------------|--|
| Design           |     | clamp mounting O2D5, for types O2I5                                                                                           |  |
| Mechanical data  |     |                                                                                                                               |  |
| Weight           | [g] | 112.5                                                                                                                         |  |
| Type of mounting |     | Mounting rod; (Ø 12 mm)                                                                                                       |  |
| Materials        |     | Clamps: stainless steel (316L/1.4404); cylinder screws: hot galvanised M4 x 8; mounting bracket: stainless steel (304/1.4301) |  |

## **Mounting set**

Mounting Set Compact Cam

| Accessories    |                             |
|----------------|-----------------------------|
| Items supplied | Clamps: 2                   |
|                | cylinder screws: 2 x M4 x 8 |
|                | mounting bracket: 1         |
|                | Hexagon nut: 1 x M5         |
|                | head cap screw: 1 x M5 x 16 |
| Remarks        |                             |
| Pack quantity  | 1 pcs.                      |