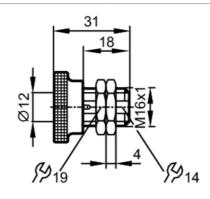

| Application              |      |                                                                       |
|--------------------------|------|-----------------------------------------------------------------------|
| Design                   |      | with knurled nut, with end stop                                       |
| Mechanical data          |      |                                                                       |
| Weight                   | [g]  | 51                                                                    |
| Installation instruction |      | align the sensing face of the sensor to the right (see scale drawing) |
| Dimensions               | [mm] | M16 x 1                                                               |
| Thread designation       |      | M16 x 1                                                               |
| Inside diameter          | [mm] | 12                                                                    |
| Materials                |      | steel (1.0711 / 9 S20) galvanised; Nuts: steel galvanised             |
| Accessories              |      |                                                                       |
| Items supplied           |      | Nuts: 2                                                               |
| Remarks                  |      |                                                                       |
| Pack quantity            |      | 1 pcs.                                                                |