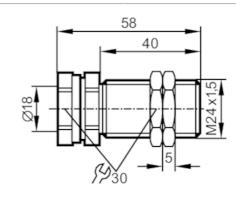

## Mounting sleeve with end stop

FIXING/M18/BASIC/MS/END STOP

## Alternative articles: E12746

When selecting an alternative article and accessories please note that technical data may differ!

| Application              |      |                                                                       |
|--------------------------|------|-----------------------------------------------------------------------|
| Design                   |      | with end stop                                                         |
| Mechanical data          |      |                                                                       |
| Weight                   | [g]  | 130.2                                                                 |
| Installation instruction |      | align the sensing face of the sensor to the right (see scale drawing) |
| Dimensions               | [mm] | $M24 \times 1.5 / L = 58$                                             |
| Thread designation       |      | M24 x 1.5                                                             |
| Inside diameter          | [mm] | 18                                                                    |
| Materials                |      | brass white bronze coated; Nuts: brass white bronze coated            |
| Tightening torque        | [Nm] | 7; (lock nuts: 40)                                                    |
| Accessories              |      |                                                                       |
| Items supplied           |      | Nuts: 2                                                               |
| Remarks                  |      |                                                                       |
| Pack quantity            |      | 1 pcs.                                                                |