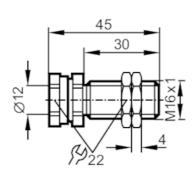

## phase-out article Discontinuation date: 09/30/2024

Alternative articles: E12744

When selecting an alternative article and accessories please note that technical data may differ!

| Application              |      |                                                                       |
|--------------------------|------|-----------------------------------------------------------------------|
| Design                   |      | with end stop                                                         |
| Mechanical data          |      |                                                                       |
| Weight                   | [g]  | 55.1                                                                  |
| Installation instruction |      | align the sensing face of the sensor to the right (see scale drawing) |
| Dimensions               | [mm] | M16 x 1 / L = 45                                                      |
| Thread designation       |      | M16 x 1                                                               |
| Inside diameter          | [mm] | 12                                                                    |
| Materials                |      | brass white bronze coated; Nuts: brass white bronze coated            |
| Tightening torque        | [Nm] | 7; (lock nuts: 20)                                                    |
| Accessories              |      |                                                                       |
| Items supplied           |      | Nuts: 2                                                               |
| Remarks                  |      |                                                                       |
| Pack quantity            |      | 1 pcs.                                                                |