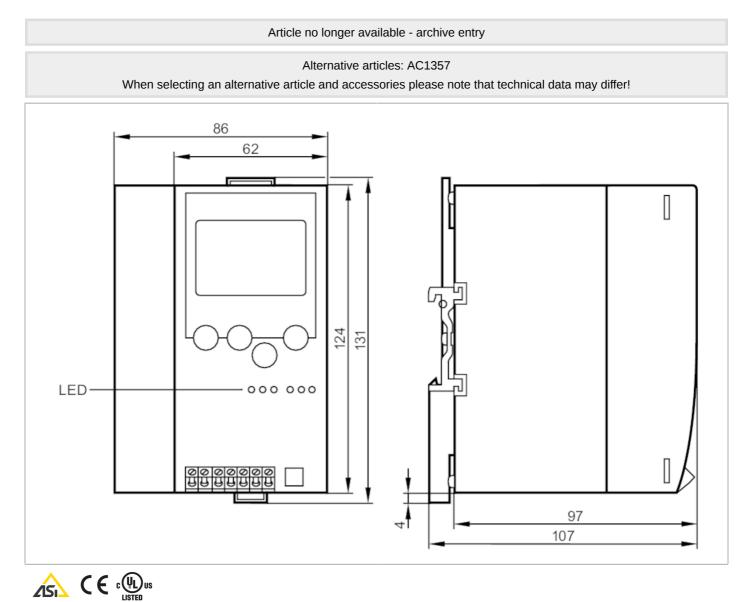

## AS-Interface Modbus/TCP gateway with PLC

ControllerE 1Master Ethernet

| Connector type            |       | RJ45                              |
|---------------------------|-------|-----------------------------------|
| Protocol                  |       | Modbus TCP                        |
| Usage type                |       | data transmission; programming    |
| Note on interfaces        |       | CAA                               |
| RS232                     |       |                                   |
| Number of R232 interfaces | S     | 1                                 |
| Transmission rate         |       | 9600115200 Baud                   |
| Connector type            |       | RJ11                              |
| Usage type                |       | programming                       |
| Note on interfaces        |       | electrically isolated             |
| Operating conditions      |       |                                   |
| Ambient temperature       | [°C]  | 060                               |
| Storage temperature       | [°C]  | -2070                             |
| Protection                |       | IP 20                             |
| AS-i classification       |       |                                   |
| AS-i version              |       | 2.1                               |
| AS-i master profile       |       | M3                                |
| Mechanical data           |       |                                   |
| Weight                    | [g]   | 556.6                             |
| Housing                   |       | housing for DIN rail mounting     |
| Materials                 |       | aluminium; steel sheet galvanised |
| Displays / operating elen | nents |                                   |
| Display                   |       | function 1 x LED, red             |
|                           |       | 2 x LED, green                    |
|                           |       | 3 x LED, yellow                   |
|                           |       | full graphic LCD display          |
| Remarks                   |       |                                   |
| Pack quantity             |       | 1 pcs.                            |
| Electrical connection     |       |                                   |
| Connection                |       |                                   |
|                           |       |                                   |
|                           |       |                                   |