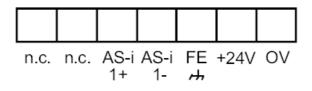

## AS-Interface Modbus/TCP gateway with PLC

ControllerE 1Master Ethernet

| Connector type            |       | RJ45                              |
|---------------------------|-------|-----------------------------------|
| Protocol                  |       | Modbus TCP                        |
| Usage type                |       | data transmission; programming    |
| Note on interfaces        |       | CAA                               |
| RS232                     |       |                                   |
| Number of R232 interfaces | S     | 1                                 |
| Transmission rate         |       | 9600115200 Baud                   |
| Connector type            |       | RJ11                              |
| Usage type                |       | programming                       |
| Note on interfaces        |       | electrically isolated             |
| Operating conditions      |       |                                   |
| Ambient temperature       | [°C]  | 060                               |
| Storage temperature       | [°C]  | -2070                             |
| Protection                |       | IP 20                             |
| AS-i classification       |       |                                   |
| AS-i version              |       | 2.1                               |
| AS-i master profile       |       | M3                                |
| Mechanical data           |       |                                   |
| Weight                    | [g]   | 556.6                             |
| Housing                   |       | housing for DIN rail mounting     |
| Materials                 |       | aluminium; steel sheet galvanised |
| Displays / operating elen | nents |                                   |
| Display                   |       | function 1 x LED, red             |
|                           |       | 2 x LED, green                    |
|                           |       | 3 x LED, yellow                   |
|                           |       | full graphic LCD display          |
| Remarks                   |       |                                   |
| Pack quantity             |       | 1 pcs.                            |
| Electrical connection     |       |                                   |
| Connection                |       |                                   |
|                           |       |                                   |
|                           |       |                                   |