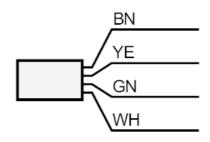

### **Electrical connection**

Cable: 2 m, Silflex-PUR; Maximum cable length: 100 m; 4 x 0.25 mm<sup>2</sup>

Connection

Core colours:

BN = brown WH = white YE = yellow GN = green