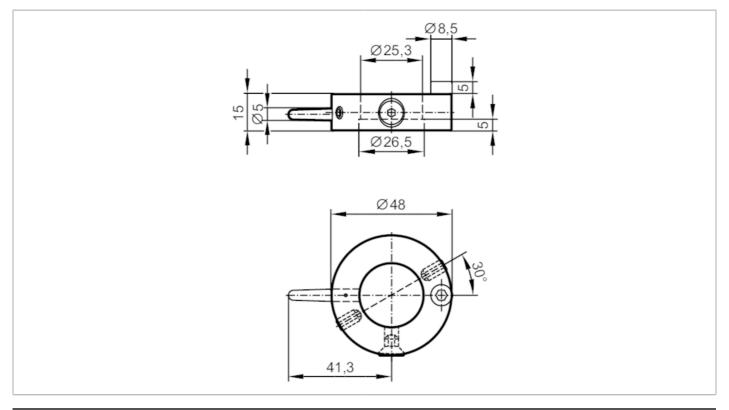

## Target puck for valve actuators

| Application          |      |                                                                                                                                                                                                               |
|----------------------|------|---------------------------------------------------------------------------------------------------------------------------------------------------------------------------------------------------------------|
| Design               |      | for butterfly valve                                                                                                                                                                                           |
| Mechanical data      |      |                                                                                                                                                                                                               |
| Weight               | [g]  | 29                                                                                                                                                                                                            |
| Target puck diameter | [mm] | 48                                                                                                                                                                                                            |
| Materials            |      | target puck: PA 6; pointer: silicone RAL 3020; counter-sunk screw: stainless steel (303/1.4305); head cap screw: stainless steel (304/1.4301); set screw: \$1_4301; locking pin: stainless steel (304/1.4301) |
| Tightening torque    | [Nm] | 2; (screws)                                                                                                                                                                                                   |
| Accessories          |      |                                                                                                                                                                                                               |
| Items supplied       |      | screws                                                                                                                                                                                                        |
|                      |      | set screws: 2 x M5 x 10, stainless steel                                                                                                                                                                      |
|                      |      | targets                                                                                                                                                                                                       |
|                      |      | head cap screw: 1 x M5 x 6, stainless steel                                                                                                                                                                   |
|                      |      | counter-sunk screw: 1 x M5 x 8, stainless steel                                                                                                                                                               |
| Remarks              |      |                                                                                                                                                                                                               |
| Pack quantity        |      | 1 pcs.                                                                                                                                                                                                        |