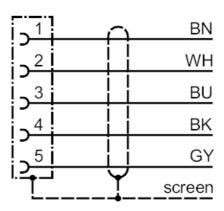

### **Electrical connection**

Cable: 10 m, PUR, black, Ø 5 mm, shielded; 5 x 0.25 mm<sup>2</sup> (14 x Ø 0.15 mm )

## Electrical connection - socket

Connector: 1 x M12, angled; coding: A; Moulded body: PUR; Locking: brass, nickel-plated; Contacts: gold-plated; Tightening torque: 1.0...1.5 Nm; Shielded connection cable: screen connected

### Connection