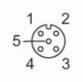

## Electrical connection - socket

Connector: 1 x M12, angled; coding: A; Moulded body: PUR; Locking: brass, nickel-plated; Contacts: gold-plated; Tightening torque: 1.0...1.5 Nm; Shielded connection cable: screen connected