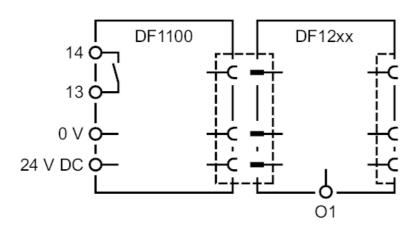

## **Electrical connection**

push-in terminals:

contact lever/strip:

Connection