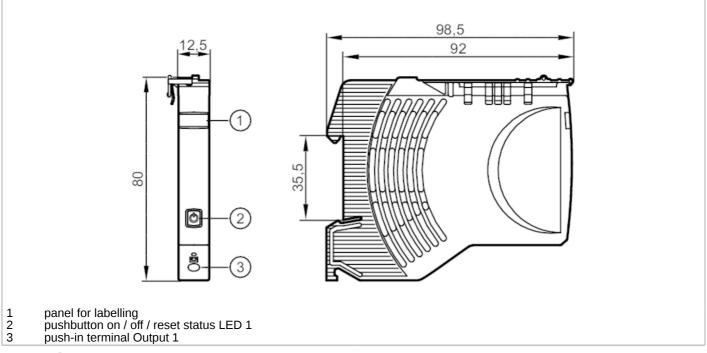

### **Electronic circuit breaker**

Fuse/Standard/24VDC/10A

| Displays / operating elements |        |                               |  |  |
|-------------------------------|--------|-------------------------------|--|--|
| Display                       | status | 1 x LED, red / green / orange |  |  |
| Operating elements            | 1 x    | pushbutton                    |  |  |

## **Electrical connection**

push-in terminals:

contact lever/strip:

Connection