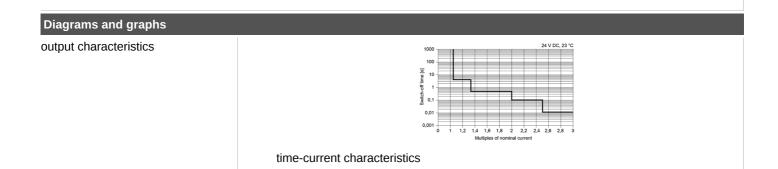

### **Electronic circuit breaker**

Fuse/Standard/24VDC/10A

| Electrical data                                |      |                       |                           |
|------------------------------------------------|------|-----------------------|---------------------------|
| Operating voltage                              | [V]  | to SELV/PELV          |                           |
| Nominal voltage DC                             | [V]  | 24                    |                           |
| Input voltage DC                               | [V]  | 1830                  |                           |
| Protection class                               |      | III                   |                           |
| Mains buffering time (nominal voltage 24 V DC) | [ms] | 10                    |                           |
| Closed-circuit current                         | [mA] | 5                     |                           |
| Number of channels                             |      | 1                     |                           |
| Nominal current                                | [A]  | 10                    |                           |
| Nominal current (Fail Safe Element)            | [A]  |                       | 10                        |
| Outputs                                        |      |                       |                           |
| Load capacitance, total                        | [mF] | ;                     | 20                        |
| Operating conditions                           |      |                       |                           |
| Ambient temperature                            | [°C] | -2560                 |                           |
| Storage temperature                            | [°C] | -4070                 |                           |
| Protection                                     |      | IP 20; (on the front) |                           |
| Pollution degree                               |      | 2                     |                           |
| Tests / approvals                              |      |                       |                           |
| EMC                                            |      | EN 61000-6-3          | radiation of interference |
|                                                |      | EN 61000-6-2          | immunity                  |
| Mechanical data                                |      |                       |                           |
| Weight                                         | [g]  | 67.5                  |                           |
| Dimensions                                     | [mm] | 80 x 12.5 x 98.5      |                           |