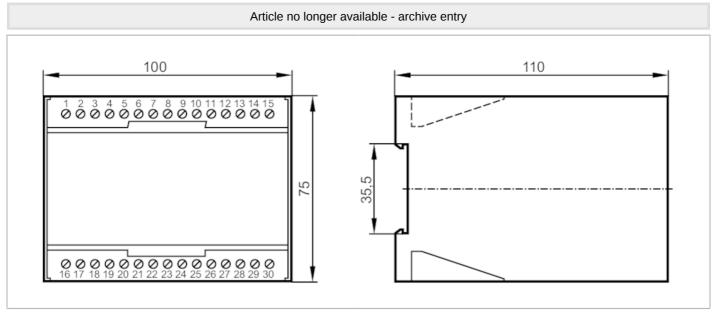

# ( (

| Product characteristics        |           |                                                                                                                    |  |  |  |  |
|--------------------------------|-----------|--------------------------------------------------------------------------------------------------------------------|--|--|--|--|
| Housing                        |           | housing for DIN rail mounting                                                                                      |  |  |  |  |
| Dimensions                     | [mm]      |                                                                                                                    |  |  |  |  |
|                                | [mm]      | 75 x 100 x 110                                                                                                     |  |  |  |  |
| Application                    |           |                                                                                                                    |  |  |  |  |
| Application                    |           | evaluation of pulse sequences with regard to reaching a minimum rotational speed in plants; centrifuges; agitators |  |  |  |  |
| Electrical data                |           |                                                                                                                    |  |  |  |  |
| Nominal voltage AC             | [V]       | < 230                                                                                                              |  |  |  |  |
| Nominal voltage DC             | [V]       | 24                                                                                                                 |  |  |  |  |
| Nominal voltage tolerance      | [%]       | 10                                                                                                                 |  |  |  |  |
| Nominal voltage tolerance      | 2 [%]     | 10                                                                                                                 |  |  |  |  |
| Nominal frequency AC           | [Hz]      | 5060                                                                                                               |  |  |  |  |
| Auxiliary energy for sensor DC | s [V]     | 24                                                                                                                 |  |  |  |  |
| Inputs / outputs               |           |                                                                                                                    |  |  |  |  |
| Number of inputs and outp      | uts       | Number of relay outputs: 3                                                                                         |  |  |  |  |
| Outputs                        |           |                                                                                                                    |  |  |  |  |
| Number of relay outputs        |           | 3                                                                                                                  |  |  |  |  |
| Contact rating                 |           | 4 A / 250 V AC (30 V DC)                                                                                           |  |  |  |  |
| Measuring/setting range        |           |                                                                                                                    |  |  |  |  |
|                                | [Imp/min] | 50500                                                                                                              |  |  |  |  |
| Accuracy / deviations          |           |                                                                                                                    |  |  |  |  |
| Hysteresis                     | [% of Sr] | < 5                                                                                                                |  |  |  |  |
| Repeatability                  | [% of Sr] | < 5                                                                                                                |  |  |  |  |
| Operating conditions           |           |                                                                                                                    |  |  |  |  |
| Ambient temperature            | [°C]      | 055                                                                                                                |  |  |  |  |
| , and one temperature          | ر حا      | 055                                                                                                                |  |  |  |  |

## **Evaluation unit for speed monitoring**

D100/230VAC/3-CHANNEL

| Protection                    |                  | IP 40                         |                |  |  |  |
|-------------------------------|------------------|-------------------------------|----------------|--|--|--|
| Protection rating terminals   |                  | IP 20                         |                |  |  |  |
| Mechanical data               |                  |                               |                |  |  |  |
| Housing                       |                  | housing for DIN rail mounting |                |  |  |  |
| Dimensions [m                 | ım]              | 75 x 100 x 110                |                |  |  |  |
| Materials                     |                  | plastics                      |                |  |  |  |
| Displays / operating elements |                  |                               |                |  |  |  |
| Display                       | switching status |                               | 1 x LED, green |  |  |  |
|                               | operation        |                               | 1 x LED, green |  |  |  |
| Remarks                       |                  |                               |                |  |  |  |
| Remarks                       |                  | *) special design             |                |  |  |  |
| Electrical connection         |                  |                               |                |  |  |  |
| terminals:2.5 mm <sup>2</sup> |                  |                               |                |  |  |  |
| Connection                    |                  |                               |                |  |  |  |