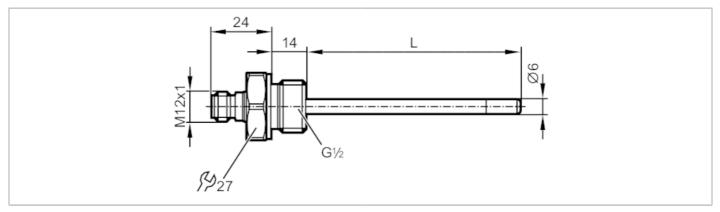

# Temperature sensor with process connection

TM-250KFBR12-

/US/

| Product characteristics    |        |                     |                                        |
|----------------------------|--------|---------------------|----------------------------------------|
| Measuring range            |        | -40150 °C           | -40302 °F                              |
| Process connection         |        |                     | threaded connection G 1/2              |
| Installation length EL     | [mm]   |                     | 250                                    |
| Application                |        |                     |                                        |
| Special feature            |        |                     | Gold-plated contacts                   |
| Measuring element          |        |                     | 1 x Pt 100; (to DIN EN 60751, class A) |
| Media                      |        |                     | liquids and gases                      |
| Pressure rating            | [bar]  |                     | 160                                    |
| Minimum installation depth | [mm]   |                     | 15                                     |
| Electrical data            |        |                     |                                        |
| Protection class           |        |                     | III                                    |
| Measuring/setting range    |        |                     |                                        |
| Probe length L             | [mm]   |                     | 236                                    |
| Measuring range            |        | -40150 °C           | -40302 °F                              |
| Accuracy / deviations      |        |                     |                                        |
| Accuracy                   | [K]    |                     | ± (0,15 K + 0,002 x t )                |
| Response times             |        |                     |                                        |
| Dynamic response T05 / T09 | [s]    |                     | 1 / 3; (to DIN EN 60751)               |
| Operating conditions       |        |                     |                                        |
| Ambient temperature        | [°C]   |                     | -2580                                  |
| Storage temperature        | [°C]   |                     | -40100                                 |
| Protection                 |        |                     | IP 68; IP 69K                          |
| Tests / approvals          |        |                     |                                        |
| Shock resistance           |        | DIN EN 60068-2-2-27 | 50 g (11 ms)                           |
| Vibration resistance       |        | DIN EN 60068-2-6    | 5 g (102000 Hz)                        |
| MTTF [                     | years] |                     | 22831                                  |
| Mechanical data            |        |                     |                                        |
| Weight                     | [g]    |                     | 198                                    |
| Materials                  |        |                     | stainless steel (316L/1.4404)          |
| Materials (wetted parts)   |        |                     | stainless steel (316L/1.4404); FKM     |
|                            |        |                     |                                        |

### Temperature sensor with process connection

TM-250KFBR12-

/US/

| Tightening torque      | [Nm] | 45                        |
|------------------------|------|---------------------------|
| Process connection     |      | threaded connection G 1/2 |
| Probe diameter         | [mm] | 6                         |
| Installation length EL | [mm] | 250                       |