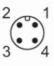

s connection

TM-250KFBR12-

/US/



| Tightening torque      | [Nm] | 45                        |
|------------------------|------|---------------------------|
| Process connection     |      | threaded connection G 1/2 |
| Probe diameter         | [mm] | 6                         |
| Installation length EL | [mm] | 250                       |

| Remarks       |                                                       |
|---------------|-------------------------------------------------------|
| Remarks       | operating voltage "supply class 2" according to cULus |
|               | The values for accuracy apply to flowing water.       |
| Pack quantity | 1 pcs.                                                |

### Electrical connection

Connector: 1 x M12; coding: A; Contacts: gold-plated



#### Connection