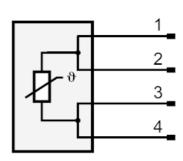

0KFBR12-

/US/



| Tightening torque      | [Nm] | 45                        |
|------------------------|------|---------------------------|
| Process connection     |      | threaded connection G 1/2 |
| Probe diameter         | [mm] | 6                         |
| Installation length EL | [mm] | 250                       |

| Remarks       |                                                       |
|---------------|-------------------------------------------------------|
| Remarks       | operating voltage "supply class 2" according to cULus |
|               | The values for accuracy apply to flowing water.       |
| Pack quantity | 1 pcs.                                                |

### Electrical connection

Connector: 1 x M12; coding: A; Contacts: gold-plated



#### Connection