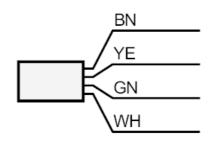

## Flow sensor for connection to an evaluation unit

STN34ABA/NPT-GEW

| Response times                                                                |     |                                |  |  |
|-------------------------------------------------------------------------------|-----|--------------------------------|--|--|
| Response time                                                                 | [s] | 110                            |  |  |
| Liquids                                                                       |     |                                |  |  |
| Response time                                                                 | [S] | 110                            |  |  |
| Gases                                                                         |     |                                |  |  |
| Response time                                                                 | [S] | 110                            |  |  |
| Operating conditions                                                          |     |                                |  |  |
| Protection                                                                    |     | IP 67                          |  |  |
| Mechanical data                                                               |     |                                |  |  |
| Housing                                                                       |     | threaded type                  |  |  |
| Materials                                                                     |     | stainless steel (1.4305 / 303) |  |  |
| Process connection                                                            |     | 3/4" NPT                       |  |  |
| Remarks                                                                       |     |                                |  |  |
| Pack quantity                                                                 |     | 1 pcs.                         |  |  |
| Electrical connection                                                         |     |                                |  |  |
| Cable: 2 m, Silflex-PUR; Maximum cable length: 100 m; 4 x 0.5 mm <sup>2</sup> |     |                                |  |  |
| Connection                                                                    |     |                                |  |  |

Core colours :

 BK =
 black

 BN =
 brown

 BU =
 blue

 WH =
 white