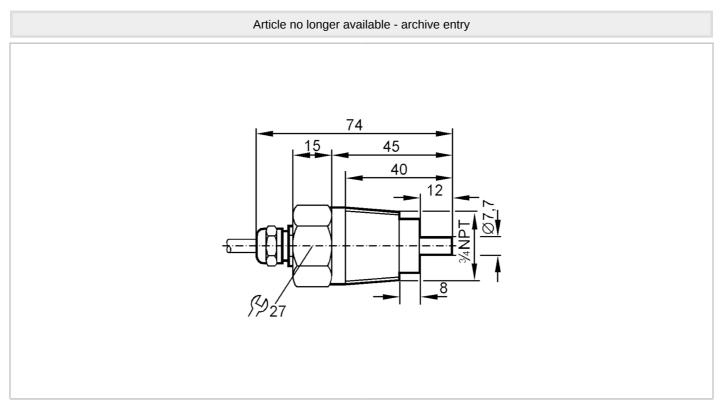

## Flow sensor for connection to an evaluation unit

STN34ABA/NPT-GEW

| Product characteristics       |         |                        |
|-------------------------------|---------|------------------------|
| Process connection            |         | 3/4" NPT               |
| Application                   |         |                        |
| Application                   |         | high-temperature range |
| Media                         |         | Liquids; Gases         |
| Medium temperature            | [°C]    | -2580                  |
| Pressure rating               | [bar]   | 30                     |
| Liquids                       |         |                        |
| Application                   |         | high-temperature range |
| Medium temperature            | [°C]    | -2580                  |
| Gases                         |         |                        |
| Medium temperature            | [°C]    | -2580                  |
| Electrical data               |         |                        |
| Connection to control monitor |         | VS 0100                |
| Measuring/setting range       |         |                        |
| Liquids                       |         |                        |
| Setting range                 | [cm/s]  | 3300                   |
| Greatest sensitivity          | [cm/s]  | 360                    |
| Gases                         |         |                        |
| Setting range                 | [cm/s]  | 51500                  |
| Accuracy / deviations         |         |                        |
| Temperature gradient          | [K/min] | 15                     |

## Flow sensor for connection to an evaluation unit

STN34ABA/NPT-GEW

| Response times                                                                |     |                                |  |  |
|-------------------------------------------------------------------------------|-----|--------------------------------|--|--|
| Response time                                                                 | [s] | 110                            |  |  |
| Liquids                                                                       |     |                                |  |  |
| Response time                                                                 | [S] | 110                            |  |  |
| Gases                                                                         |     |                                |  |  |
| Response time                                                                 | [S] | 110                            |  |  |
| Operating conditions                                                          |     |                                |  |  |
| Protection                                                                    |     | IP 67                          |  |  |
| Mechanical data                                                               |     |                                |  |  |
| Housing                                                                       |     | threaded type                  |  |  |
| Materials                                                                     |     | stainless steel (1.4305 / 303) |  |  |
| Process connection                                                            |     | 3/4" NPT                       |  |  |
| Remarks                                                                       |     |                                |  |  |
| Pack quantity                                                                 |     | 1 pcs.                         |  |  |
| Electrical connection                                                         |     |                                |  |  |
| Cable: 2 m, Silflex-PUR; Maximum cable length: 100 m; 4 x 0.5 mm <sup>2</sup> |     |                                |  |  |
| Connection                                                                    |     |                                |  |  |