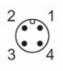

|     |                              |  |  |
| Housing                                                    |     | threaded type                |  |  |
| Materials                                                  |     | stainless steel (303/1.4305) |  |  |
| Process connection                                         |     | G 3/4 external thread        |  |  |
| Remarks                                                    |     |                              |  |  |
| Pack quantity                                              |     | 1 pcs.                       |  |  |
| Electrical connection                                      |     |                              |  |  |
| Connector: 1 x M12; coding: A; Maximum cable length: 100 m |     |                              |  |  |



Connection