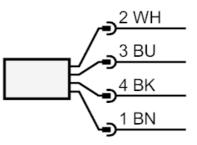

|                              |  |  |
| Housing                                                    |     | threaded type                |  |  |
| Materials                                                  |     | stainless steel (303/1.4305) |  |  |
| Process connection                                         |     | G 3/4 external thread        |  |  |
| Remarks                                                    |     |                              |  |  |
| Pack quantity                                              |     | 1 pcs.                       |  |  |
| Electrical connection                                      |     |                              |  |  |
| Connector: 1 x M12; coding: A; Maximum cable length: 100 m |     |                              |  |  |



Connection