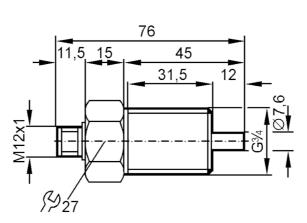

### Flow sensor for connection to an evaluation unit

STR34ABA/US-100-H

| Product characteristics       |         |                        |
|-------------------------------|---------|------------------------|
| Process connection            |         | G 3/4 external thread  |
| Application                   |         |                        |
| Application                   |         | high-temperature range |
| Media                         |         | Liquids; Gases         |
| Medium temperature            | [°C]    | -2580                  |
| Pressure rating               | [bar]   | 30                     |
| Liquids                       |         |                        |
| Application                   |         | high-temperature range |
| Medium temperature            | [°C]    | -2580                  |
| Gases                         |         |                        |
| Medium temperature            | [°C]    | -2580                  |
| Electrical data               |         |                        |
| Connection to control monitor |         | VS 0100                |
| Measuring/setting range       | е       |                        |
| Liquids                       |         |                        |
| Setting range                 | [cm/s]  | 3300                   |
| Greatest sensitivity          | [cm/s]  | 360                    |
| Gases                         |         |                        |
| Setting range                 | [cm/s]  | 51500                  |
| Accuracy / deviations         |         |                        |
| Temperature gradient          | [K/min] | 15                     |

### Flow sensor for connection to an evaluation unit

STR34ABA/US-100-H

| Response times                                             |     |                              |  |  |
|------------------------------------------------------------|-----|------------------------------|--|--|
| Response time                                              | [s] | 110                          |  |  |
| Liquids                                                    |     |                              |  |  |
| Response time                                              | [S] | 110                          |  |  |
| Gases                                                      |     |                              |  |  |
| Response time                                              | [s] | 110                          |  |  |
| Operating conditions                                       |     |                              |  |  |
| Protection                                                 |     | IP 67                        |  |  |
| Mechanical data                                            |     |                              |  |  |
| Housing                                                    |     | threaded type                |  |  |
| Materials                                                  |     | stainless steel (303/1.4305) |  |  |
| Process connection                                         |     | G 3/4 external thread        |  |  |
| Remarks                                                    |     |                              |  |  |
| Pack quantity                                              |     | 1 pcs.                       |  |  |
| Electrical connection                                      |     |                              |  |  |
| Connector: 1 x M12; coding: A; Maximum cable length: 100 m |     |                              |  |  |