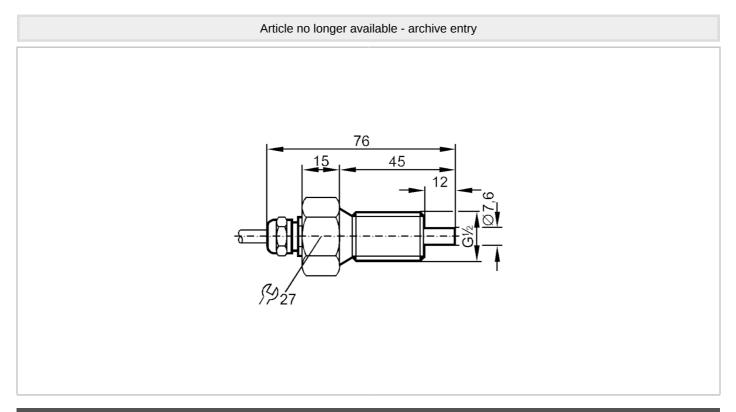

# ST3300

### Flow sensor for connection to an evaluation unit

STR12ZBB

| Product characteristics       |         |                        |  |  |
|-------------------------------|---------|------------------------|--|--|
| Process connection            |         | G 1/2 external thread  |  |  |
| Application                   |         |                        |  |  |
| Application                   |         | high-temperature range |  |  |
| Media                         |         | Liquids; Gases         |  |  |
| Pressure rating               | [bar]   | 30                     |  |  |
| Liquids                       |         |                        |  |  |
| Application                   |         | high-temperature range |  |  |
| Medium temperature            | [°C]    | 0120                   |  |  |
| Gases                         |         |                        |  |  |
| Medium temperature            | [°C]    | 0100                   |  |  |
| Electrical data               |         |                        |  |  |
| Connection to control monitor |         | VS 0100                |  |  |
| Measuring/setting range       |         |                        |  |  |
| Liquids                       |         |                        |  |  |
| Setting range                 | [cm/s]  | 3300                   |  |  |
| Greatest sensitivity          | [cm/s]  | 360                    |  |  |
| Gases                         |         |                        |  |  |
| Setting range                 | [cm/s]  | 51500                  |  |  |
| Accuracy / deviations         |         |                        |  |  |
| Temperature gradient          | [K/min] | 15                     |  |  |
| Response times                |         |                        |  |  |
| Response time                 | [s]     | 110                    |  |  |
|                               |         |                        |  |  |

#### Flow sensor for connection to an evaluation unit

STR12ZBB

| Liquids               |                                         |                       |
|-----------------------|-----------------------------------------|-----------------------|
| Response time         | [s]                                     | 110                   |
| Gases                 |                                         |                       |
| Response time         | [s]                                     | 110                   |
| Operating conditions  |                                         |                       |
| Protection            |                                         | IP 67                 |
| Mechanical data       |                                         |                       |
| Housing               |                                         | threaded type         |
| Materials             | aterials stainless steel (316Ti/1.4571) |                       |
| Process connection    |                                         | G 1/2 external thread |
| Remarks               |                                         |                       |
| Pack quantity         |                                         | 1 pcs.                |
| Electrical connection |                                         |                       |