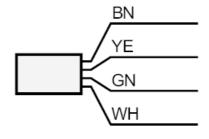

### **Electrical connection**

Cable: 2 m, silicone; Maximum cable length: 100 m;  $4 \times 0.25 \text{ mm}^2$ 

#### Connection

Core colours:

BN = brown GN = green WH = white YE = yellow