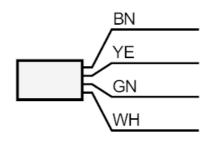

Cable: 2 m, Silflex-PUR; Maximum cable length: 100 m; 4 x 0.34 mm<sup>2</sup>

Connection

Core colours:

BN = brown GN = green WH = white YE = yellow