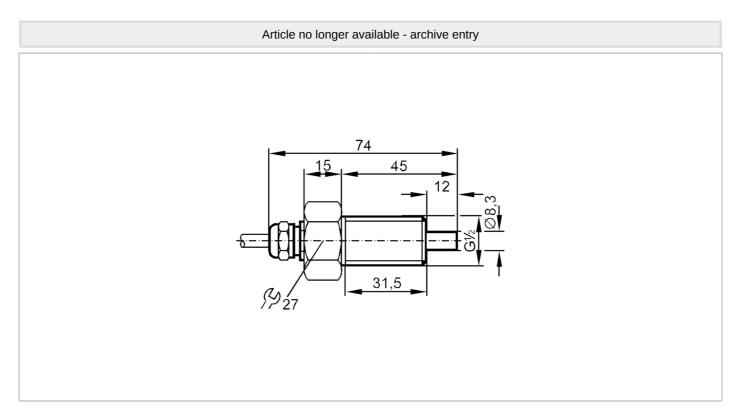

## Flow sensor for connection to an evaluation unit

STR12ABBE1

| Liquids               |     |                                |
|-----------------------|-----|--------------------------------|
| Response time         | [s] | 110                            |
| Gases                 |     |                                |
| Response time         | [s] | 110                            |
| Operating conditions  |     |                                |
| Protection            |     | IP 67                          |
| Mechanical data       |     |                                |
| Housing               |     | threaded type                  |
| Materials             |     | stainless steel (316Ti/1.4571) |
| Process connection    |     | G 1/2 external thread          |
| Remarks               |     |                                |
| Pack quantity         |     | 1 pcs.                         |
| Electrical connection |     |                                |