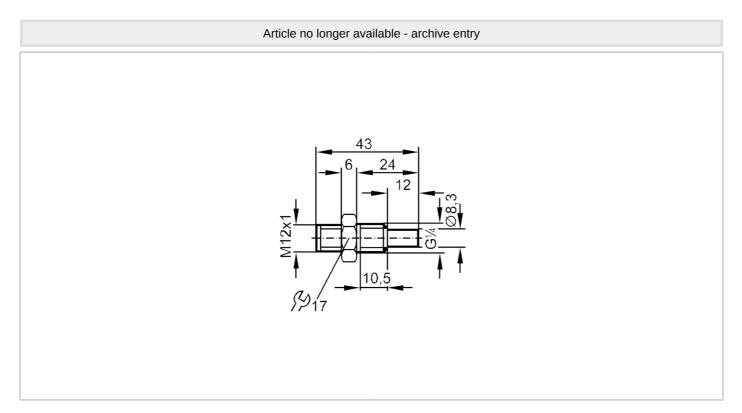

### Flow sensor for connection to an evaluation unit

STR14AAC/US-100-H

| Materials          | PTFE                  |
|--------------------|-----------------------|
| Process connection | G 1/4 external thread |

### **Electrical connection**

Connector: 1 x M12; coding: A; Maximum cable length: 100 m