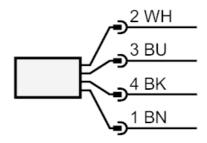

#### Connection

Core colours:

 BK =
 black

 BN =
 brown

 BU =
 blue

 WH =
 white