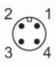

### **Electrical connection**

Connector: 1 x M12; coding: A; Maximum cable length: 100 m