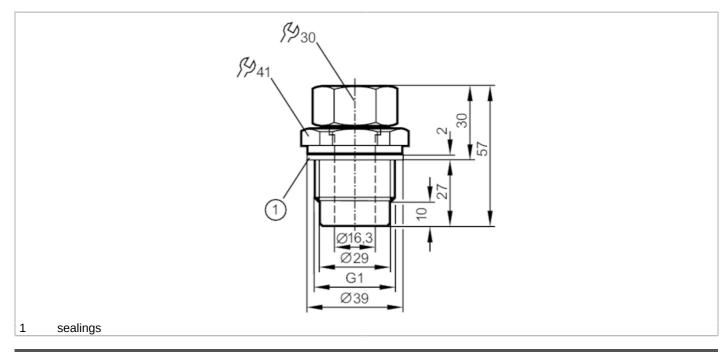

## **Clamp fitting for process sensors**

MOUNTING ADAPTER G1

| Application          |       |                                                                                                        |
|----------------------|-------|--------------------------------------------------------------------------------------------------------|
| Design               |       | for capacitive level sensors LK, LI, LT, LL                                                            |
| Installation         |       | Clamp fitting                                                                                          |
| Pressure rating      | [bar] | 0.5                                                                                                    |
| Operating conditions |       |                                                                                                        |
| Ambient temperature  | [°C]  | 080                                                                                                    |
| Mechanical data      |       |                                                                                                        |
| Weight               | [g]   | 335                                                                                                    |
| Dimensions           | [mm]  | Ø 39 / L = 57                                                                                          |
| Materials            |       | flange: stainless steel; Lock nut: stainless steel; spacer: brass; clamping ring: FKM; Sealing: Tesnit |
| Tightening torque    | [Nm]  | 69                                                                                                     |
| Sensor connection    |       | Ø 16 mm                                                                                                |
| Process connection   |       | threaded connection G 1 external thread                                                                |
| Remarks              |       |                                                                                                        |
| Pack quantity        |       | 1 pcs.                                                                                                 |