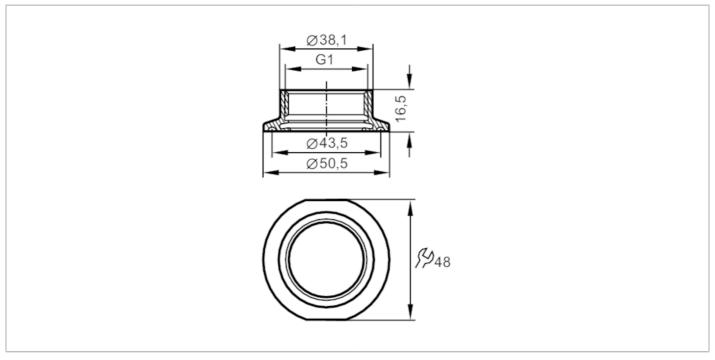

## **Process adapter Tri-Clamp**

ADAPT IFM-CLAMP ISO2852 1-1.5"

## CRN EC 1935/2004 EHEDG Tested

| Application                           |       |                                                                                                               |
|---------------------------------------|-------|---------------------------------------------------------------------------------------------------------------|
| Pressure rating                       | [bar] | 16                                                                                                            |
| Tests / approvals                     |       |                                                                                                               |
| Pressure Equipment Directive          | 9     | A possible classification to PED depends on the application and has to be carried out by the user / operator. |
| Safety instructions                   |       | The compatibility between medium and product material has to be checked in all applications.                  |
| Mechanical data                       |       |                                                                                                               |
| Weight                                | [g]   | 100.5                                                                                                         |
| Materials (wetted parts)              |       | stainless steel (316L/1.4435) ; surface characteristics : Ra<0,4 / Rz 4                                       |
| Sensor connection                     |       | G 1 internal thread Aseptoflex Vario                                                                          |
| Process connection                    |       | Clamp DN25DN40 (11,5") DIN 32676 (ISO 2852)                                                                   |
| Sealing                               |       | Gasket                                                                                                        |
| Hygienic equipment class to DIN 11866 |       | H4                                                                                                            |
| Accessories                           |       |                                                                                                               |
| Items supplied                        |       | O-ring: 1 x 24 x 2, EPDM, FDA compliant, E30054                                                               |
| Accessories (optional)                |       | O-ring: 1 x 24 x 2, FKM, FDA compliant, E30123                                                                |
|                                       |       | sealing ring: 1, PEEK, FDA compliant, E30124                                                                  |
| Remarks                               |       |                                                                                                               |
| Pack quantity                         |       | 1 pcs.                                                                                                        |