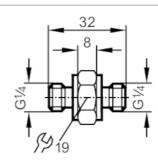

## E30007

## Screw-in adapter for process sensors





## Article no longer available - archive entry

## Alternative articles: E30143

When selecting an alternative article and accessories please note that technical data may differ!



| Tests / approvals            |     |                                                                                                               |
|------------------------------|-----|---------------------------------------------------------------------------------------------------------------|
| Pressure Equipment Directive |     | A possible classification to PED depends on the application and has to be carried out by the user / operator. |
| Safety instructions          |     | The compatibility between medium and product material has to be checked in all applications.                  |
| Mechanical data              |     |                                                                                                               |
| Weight                       | [9] | 45.2