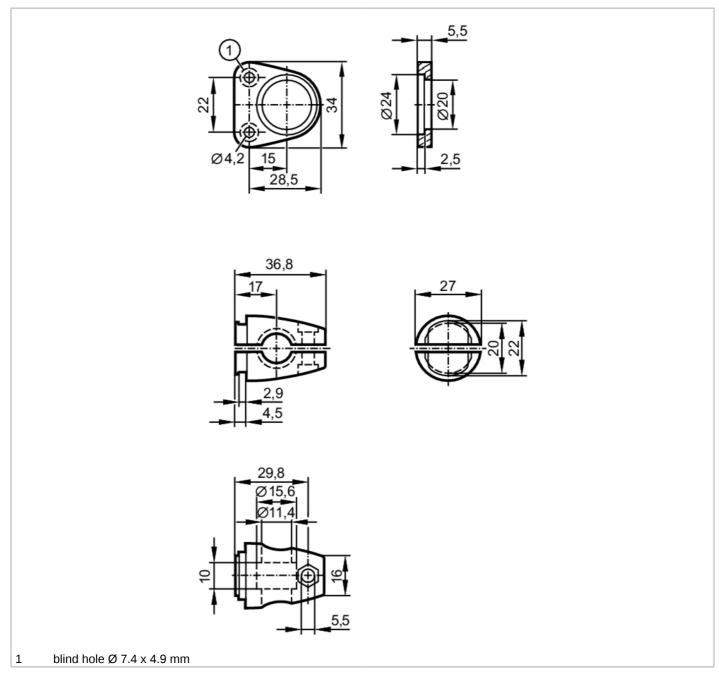

## **Mounting set**

Mounting Set Compact Cam

| Application      |     |                                                                                                                                 |
|------------------|-----|---------------------------------------------------------------------------------------------------------------------------------|
| Design           |     | clamp mounting O2D5, for types O2I5                                                                                             |
| Mechanical data  |     |                                                                                                                                 |
| Weight           | [g] | 112.5                                                                                                                           |
| Type of mounting |     | Mounting rod; (Ø 12 mm)                                                                                                         |
| Materials        |     | Clamps: stainless steel (316L/1.4404); cylinder screws: hot galvanised M4 x 8; mounting bracket: stainless steel (1.4301 / 304) |

## **Mounting set**

Mounting Set Compact Cam

| Accessories    |                             |
|----------------|-----------------------------|
| Items supplied | Clamps: 2                   |
|                | cylinder screws: 2 x M4 x 8 |
|                | mounting bracket: 1         |
|                | Hexagon nut: 1 x M5         |
|                | head cap screw: 1 x M5 x 16 |
| Remarks        |                             |
| Pack quantity  | 1 pcs.                      |