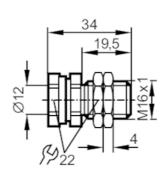

## phase-out article Discontinuation date: 03/31/2024

Alternative articles: E12744

When selecting an alternative article and accessories please note that technical data may differ!

| Application              |      |                                                                       |
|--------------------------|------|-----------------------------------------------------------------------|
| Design                   |      | with end stop                                                         |
| Mechanical data          |      |                                                                       |
| Weight                   | [g]  | 49.7                                                                  |
| Installation instruction |      | align the sensing face of the sensor to the right (see scale drawing) |
| Dimensions               | [mm] | M16 x 1                                                               |
| Thread designation       |      | M16 x 1                                                               |
| Inside diameter          | [mm] | 12                                                                    |
| Materials                |      | brass white bronze coated; Nuts: brass white bronze coated            |
| Tightening torque        | [Nm] | 7; (lock nuts: 20)                                                    |
| Accessories              |      |                                                                       |
| Items supplied           |      | Nuts: 2                                                               |
| Remarks                  |      |                                                                       |
| Pack quantity            |      | 1 pcs.                                                                |