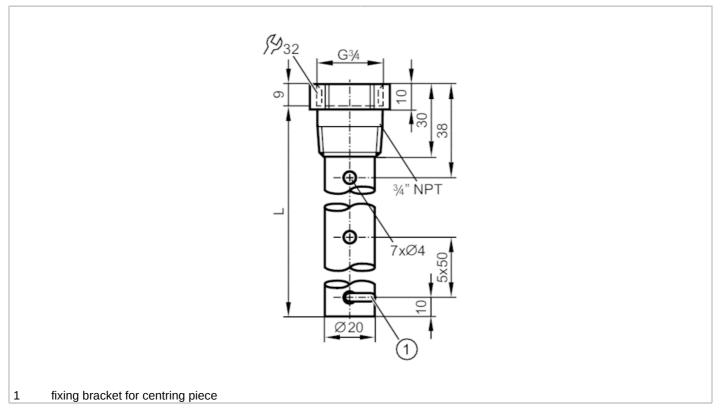

## **CRN**

| Application                              |        |                                                                                                                                |
|------------------------------------------|--------|--------------------------------------------------------------------------------------------------------------------------------|
| Design                                   |        | for level sensors LR                                                                                                           |
| Medium temperature                       | [°C]   | -40200                                                                                                                         |
| Pressure rating                          | [bar]  | 16                                                                                                                             |
| Vacuum resistance                        | [mbar] | -1000                                                                                                                          |
| MAWP (for applications according to CRN) | [bar]  | 16                                                                                                                             |
| Mechanical data                          |        |                                                                                                                                |
| Weight                                   | [g]    | 440                                                                                                                            |
| Materials                                |        | Coaxial pipe: stainless steel (304/1.4301); Centring piece: PPS reinforced fibre; fixing bracket: stainless steel (301/1.4310) |
| Sensor connection                        |        | threaded connection G 3/4 internal thread                                                                                      |
| Process connection                       |        | threaded connection 3/4" NPT external thread                                                                                   |
| Length L                                 | [mm]   | 700                                                                                                                            |
| Remarks                                  |        |                                                                                                                                |
| Pack quantity                            |        | 1 pcs.                                                                                                                         |