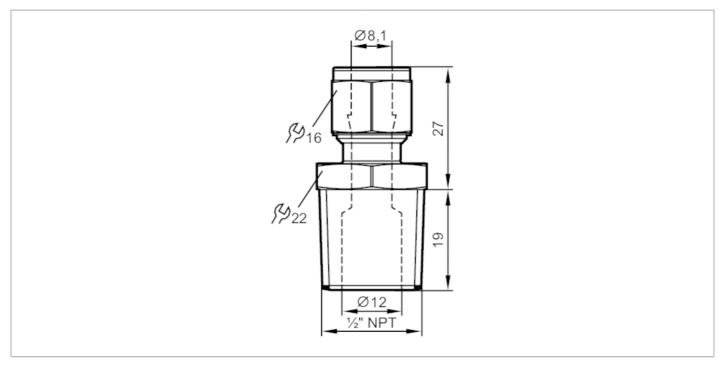

## **Progressive ring fitting**

COMPRESSION FITTING 1/2 NPT

## **CRN**

| Application                              |       |                                                                                                               |
|------------------------------------------|-------|---------------------------------------------------------------------------------------------------------------|
| Application                              |       |                                                                                                               |
| Installation                             |       | Progressive ring fitting                                                                                      |
| Pressure rating                          | [bar] | 50                                                                                                            |
| MAWP (for applications according to CRN) | [bar] | 50                                                                                                            |
| Tests / approvals                        |       |                                                                                                               |
| Pressure Equipment Directive             | 9     | A possible classification to PED depends on the application and has to be carried out by the user / operator. |
| Safety instructions                      |       | The compatibility between medium and product material has to be checked in all applications.                  |
| Mechanical data                          |       |                                                                                                               |
| Weight                                   | [g]   | 80                                                                                                            |
| Materials                                |       | stainless steel (1.4404 / 316L)                                                                               |
| Sensor connection                        |       | Ø 8 mm                                                                                                        |
| Process connection                       |       | threaded connection 1/2" NPT                                                                                  |
| Remarks                                  |       |                                                                                                               |
| Pack quantity                            |       | 1 pcs.                                                                                                        |