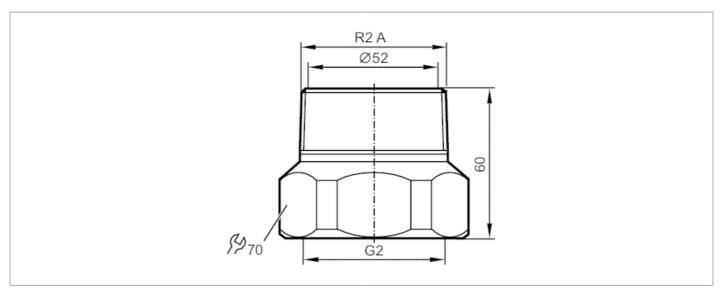

## **ACS**

| Application                  |       |                                                                                                               |
|------------------------------|-------|---------------------------------------------------------------------------------------------------------------|
| Design                       |       | for flow sensors Typ SM2, SM9                                                                                 |
| Pressure rating              | [bar] | 16                                                                                                            |
| Tests / approvals            |       |                                                                                                               |
| Pressure Equipment Directive | !     | A possible classification to PED depends on the application and has to be carried out by the user / operator. |
| Safety instructions          |       | The compatibility between medium and product material has to be checked in all applications.                  |
| Mechanical data              |       |                                                                                                               |
| Weight                       | [g]   | 1341                                                                                                          |
| Materials                    |       | Adapter: stainless steel (316Ti/1.4571); O-ring: EPDM 47,22 x 3,53 mm                                         |
| Sensor connection            |       | G 2                                                                                                           |
| Process connection           |       | threaded connection R 2 external thread                                                                       |
| Accessories                  |       |                                                                                                               |
| Items supplied               |       | O-rings: 2                                                                                                    |
| Remarks                      |       |                                                                                                               |
| Pack quantity                |       | 2 pcs.                                                                                                        |