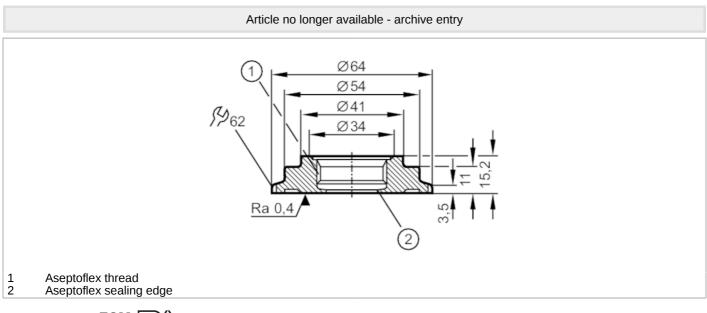

## Process adapter DIN 11864

ADA IFM-DIN11864-BKS-3A/DN40

## EC 1935/2004 FCM

| Application                                       |       |                                                                                                               |
|---------------------------------------------------|-------|---------------------------------------------------------------------------------------------------------------|
| Pressure rating                                   | [bar] | 40                                                                                                            |
| Tests / approvals                                 |       |                                                                                                               |
| Pressure Equipment Directive                      |       | A possible classification to PED depends on the application and has to be carried out by the user / operator. |
| Safety instructions                               |       | The compatibility between medium and product material has to be checked in all applications.                  |
| Mechanical data                                   |       |                                                                                                               |
| Weight                                            | [g]   | 234.5                                                                                                         |
| Materials                                         |       | stainless steel (316L/1.4435)                                                                                 |
| Sensor connection                                 |       | Aseptoflex                                                                                                    |
| Process connection                                |       | Clamp DN40 DIN 11864-3-A-BKS                                                                                  |
| Surface characteristics Ra/Rz of the wetted parts |       | 0.4 / 4                                                                                                       |
| Hygienic equipment class to<br>DIN 11866          |       | H4                                                                                                            |
| Remarks                                           |       |                                                                                                               |
| Pack quantity                                     |       | 1 pcs.                                                                                                        |