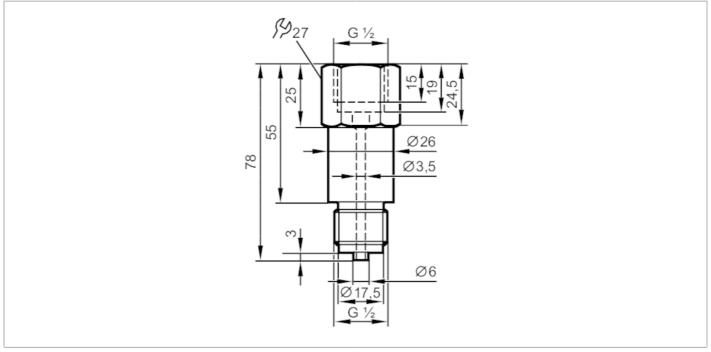

## Screw-in adapter for process sensors

| Application             |       |                                                                                                               |
|-------------------------|-------|---------------------------------------------------------------------------------------------------------------|
| Design                  |       | Zwischenstück DIN 16281 - 20 St                                                                               |
| Application             |       | industrial application                                                                                        |
| Installation            |       | for mounting on an even surface                                                                               |
| Pressure rating         | [bar] | 400                                                                                                           |
| Tests / approvals       |       |                                                                                                               |
| Pressure Equipment Dire | ctive | A possible classification to PED depends on the application and has to be carried out by the user / operator. |
| Safety instructions     |       | The compatibility between medium and product material has to be checked in all applications.                  |
| Mechanical data         |       |                                                                                                               |
| Weight                  | [g]   | 248                                                                                                           |
| Materials               |       | stainless steel (316Ti/1.4571)                                                                                |
| Sensor connection       |       | G 1/2 internal thread                                                                                         |
| Process connection      |       | threaded connection G 1/2 external thread                                                                     |
| Remarks                 |       |                                                                                                               |
| Pack quantity           |       | 1 pcs.                                                                                                        |