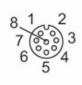

#### Connection

| <u>1</u>            | BN |
|---------------------|----|
| 2<br>2              | WH |
| 2 <sup>3</sup>      | BU |
| 2 <sup>4</sup>      | BK |
| 2 <u>5</u>          | GY |
| 2 <u>6</u>          | PK |
| 2<br>2 <sup>7</sup> | VT |
| ر<br>ع <sup>8</sup> | OG |
| <u> </u>            | 00 |

| colours to DIN EN 60947-5-2 | Core colours : |
|-----------------------------|----------------|
| BK =                        | black          |
| BN =                        | brown          |
| BU =                        | blue           |
| GY =                        | grey           |
| PK =                        | pink           |
| OG =                        | orange         |
| VT =                        | lilac          |
| WH =                        | white          |