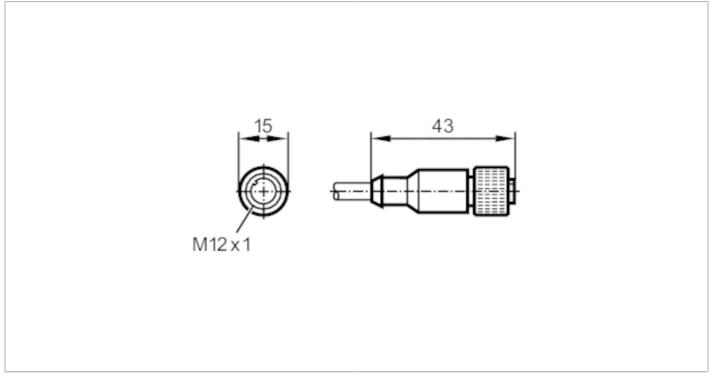

# CE CA

| Application           |      |                      |
|-----------------------|------|----------------------|
| Special feature       |      | Halogen-free         |
| Electrical data       |      |                      |
| Operating voltage     | [V]  | < 30 AC / < 36 DC    |
| Operating conditions  |      |                      |
| Ambient temperature   | [°C] | -2580                |
| Protection            |      | IP 68                |
| Mechanical data       |      |                      |
| Weight                | [g]  | 313.7                |
| Dimensions            | [mm] | 15 x 15 x 43         |
| Materials             |      | PUR                  |
| Moulded-body material |      | PUR                  |
| Material nut          |      | brass, nickel-plated |
| Remarks               |      |                      |
| Pack quantity         |      | 1 pcs.               |

### Electrical connection - socket

Connector: 1 x M12, straight; coding: A; Moulded body: PUR; Locking: brass, nickel-plated; Tightening torque: 0.7...0.9 Nm