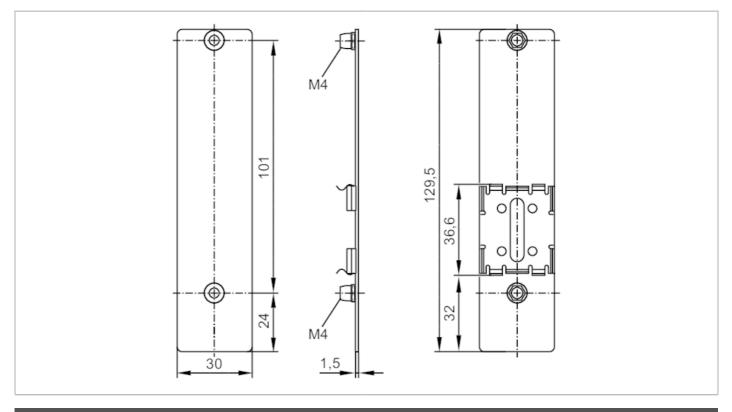

## DIN rail adapter

mounting plate M8 long

| Application            |      |                                                                                                                                          |
|------------------------|------|------------------------------------------------------------------------------------------------------------------------------------------|
| Design                 |      | for Compact M8 modules                                                                                                                   |
| Mechanical data        |      |                                                                                                                                          |
| Weight                 | [g]  | 58.9                                                                                                                                     |
| Dimensions             | [mm] | 129.5 x 1.5 x 30                                                                                                                         |
| Materials              |      | Mounting plate: stainless steel (304/1.4301); DIN rail clip: stainless steel (301/1.4310); threaded bush: stainless steel (304CU/1.4567) |
| Accessories            |      |                                                                                                                                          |
| Accessories (optional) |      | Spring washer                                                                                                                            |
|                        |      | washer                                                                                                                                   |
|                        |      | screw: 1 x M4 x 20                                                                                                                       |
| Remarks                |      |                                                                                                                                          |
| Pack quantity          |      | 1 pcs.                                                                                                                                   |