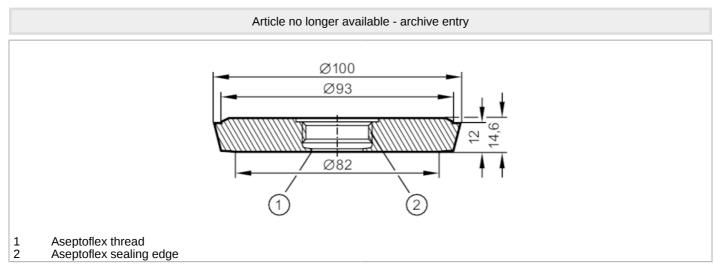

## Process adapter hygienic pipe fitting

| Application                                       |                                                                                                               |
|---------------------------------------------------|---------------------------------------------------------------------------------------------------------------|
| Pressure rating [bar]                             | 25                                                                                                            |
| Tests / approvals                                 |                                                                                                               |
| Pressure Equipment Directive                      | A possible classification to PED depends on the application and has to be carried out by the user / operator. |
| Safety instructions                               | The compatibility between medium and product material has to be checked in all applications.                  |
| Mechanical data                                   |                                                                                                               |
| Materials                                         | stainless steel (316L/1.4404)                                                                                 |
| Sensor connection                                 | Aseptoflex                                                                                                    |
| Process connection                                | hygienic pipe fitting DN80 DIN 11851                                                                          |
| Surface characteristics Ra/Rz of the wetted parts | 0.4 / 4                                                                                                       |
| Hygienic equipment class to DIN 11866             | H4                                                                                                            |
| Remarks                                           |                                                                                                               |
| Pack quantity                                     | 1 pcs.                                                                                                        |