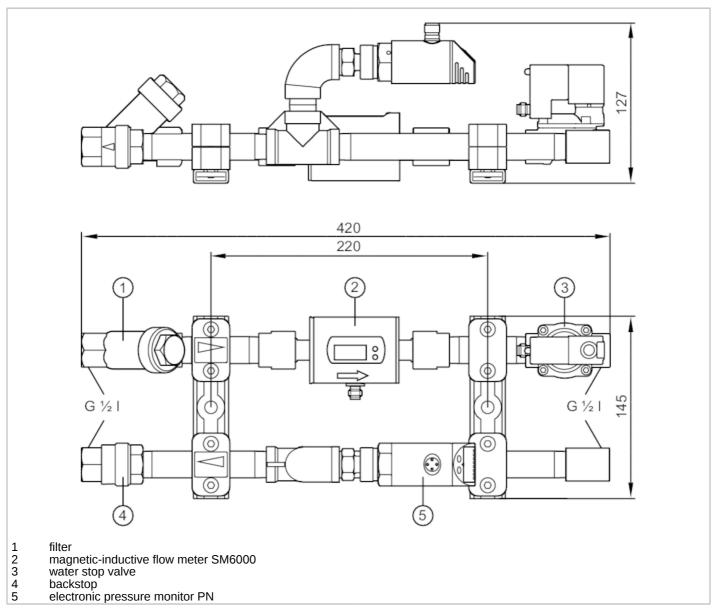

#### Cooling water control panel

KWST HIGH END

### Cooling water control panel

KWST HIGH END

| Control                   |              | manual                                                                                |
|---------------------------|--------------|---------------------------------------------------------------------------------------|
| Media                     |              | conductive liquids; hydrous media; glycol solutions                                   |
| Medium temperature        | [°C]         | -1070                                                                                 |
| Pressure rating           | [bar]        | 10                                                                                    |
| Components                |              | Magnetic-inductive flow meter, SM6000                                                 |
|                           |              | Electronic pressure monitor, PN7094                                                   |
|                           |              | filter                                                                                |
|                           |              | water stop valve                                                                      |
|                           |              | backstop                                                                              |
| Outputs                   |              |                                                                                       |
| Output signal             |              | switching signal; analogue signal; Pulse output; IO-Link (configurable)               |
| Output function           |              | normally open / normally closed; (parameterisable)                                    |
| Measuring/setting range   |              |                                                                                       |
| Pressure monitoring       |              |                                                                                       |
| Measuring range           | [bar]        | -110                                                                                  |
| Flow monitoring           |              |                                                                                       |
| Measuring range           | [l/min]      | 0.125                                                                                 |
| Temperature monitoring    |              |                                                                                       |
| Measuring range           | [°C]         | -2080                                                                                 |
| Operating conditions      |              |                                                                                       |
| Ambient temperature       | [°C]         | -1050                                                                                 |
| Storage temperature       | [°C]         | -2580                                                                                 |
| Protection                |              | IP 67; (sensors)                                                                      |
| Tests / approvals         |              |                                                                                       |
| EMC                       |              | DIN EN 61000-6-2                                                                      |
|                           |              | DIN EN 61000-6-3                                                                      |
| Pressure Equipment Direct | tive         | Sound engineering practice; can be used for group 2 fluids; group 1 fluids on request |
| Mechanical data           |              |                                                                                       |
| Weight                    | [g]          | 3388.5                                                                                |
| Type of mounting          |              | Mounting bracket                                                                      |
| Materials                 |              | stainless steel (316L/1.4404); PBT-GF20; PBT; PC; FKM; TPE; gunmetal (2.1096.01)      |
| Materials (wetted parts)  |              | stainless steel (316L/1.4404); PEEK; FKM; NBR; PVDF; ceramics                         |
| Process connection for we | lding gun    |                                                                                       |
| Process connection        |              | threaded connection G 1/2 internal thread                                             |
| Process connection for wa | ter supply   |                                                                                       |
| Process connection        |              | threaded connection G 1/2 internal thread                                             |
| Remarks                   |              |                                                                                       |
| Pack quantity             |              | 1 pcs.                                                                                |
| Electrical connection     |              |                                                                                       |
| Connector: 3 x M12; Conta | cts: gold-pl | ated                                                                                  |